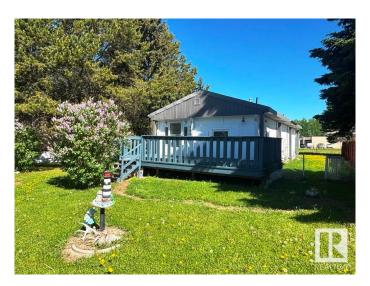

### \$72,000

2 Bedroom, 1.00 Bathroom, 904 sqft Single Family on 0.00 Acres

Breton, Breton, AB

This affordable 2 bedroom, 1 bath, 1975 Mobile Home sits on its own 60' x 130' lot, backing onto the elementary school playground and is close to all amenities in the Village of Breton. The addition, completed in 2015, added a large entry way, living room space and an additional bedroom. The roof, including insulation, trusses and drywall were all new at that time. Except for one bedroom, all windows have been upgraded to vinyl windows. Several appliances have been recently replaced: the washer and dryer in 2022 and the refrigerator in 2021. The large 12' x 24' south facing deck was added in 2024. Here's an opportunity to own your own home or with high demand for rental properties, this would make a great revenue property!

#### **Amenities**

Amenities Off Street Parking, Deck, Fire Pit, See Remarks

Parking Front Drive Access, No Garage