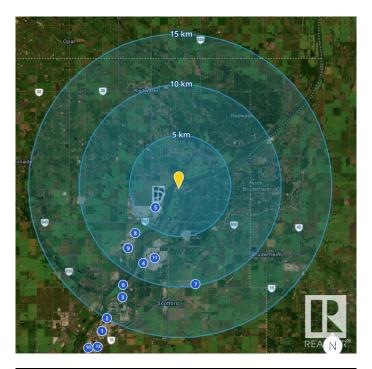

## \$1,490,000

0 Bedroom, 0.00 Bathroom, Rural on 135.00 Acres

None, Rural Strathcona County, AB

Visit the Listing Brokerage (and/or listing REALTOR®) website to obtain additional information. Nestled in the heart of North Strathcona County, this expansive 135-acre aggregate quarry offers an exceptional opportunity for high-quality material sourcing. The site is rich with a diverse range of aggregate resources, including sand, gravel, clay, and sandy clayâ€"making it an invaluable asset for construction, landscaping, and industrial applications. Strategically positioned within a thriving industrial corridor, this quarry is surrounded by key industry players such as Dow, Keyera, and Pembina refineries, offering both logistical advantages and robust regional demand. Easily accessible via Township Road 564 and Range Road 213A, this site is primed for efficient transportation and development, ensuring smooth operations for any business looking to harness its abundant natural resources. With its prime location, top-tier aggregate reserves, and seamless access.

## **Community Information**

Address 21332 Twp Road 564

Area Rural Strathcona County

Subdivision None

City Rural Strathcona County

County ALBERTA

Province AB

Postal Code T8L 4C5