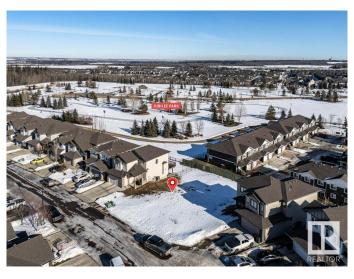

#### \$229,900

0 Bedroom, 0.00 Bathroom, Single Family on 0.00 Acres

Spruce Village, Spruce Grove, AB

One of the last TWO WALKOUT LOTS remaining in Spruce Village backing onto Jubilee Park. Zoned for duplex or single family. Or buy the lot next door and build a bungalow duplex unit over the two lots. Enjoy the benefits of building in an already well established neighborhood. Located within a 5minute walk to Greystone Centennial Middle School. This neighborhood is on the most eastern side of Spruce grove making it only 15 min drive to the west end of Edmonton. This is a 4600 sf lot with a 30 foot building pocket. A great location with trails, parks, family friendly amenities at your doorstep. This is a great opportunity to build to suit.