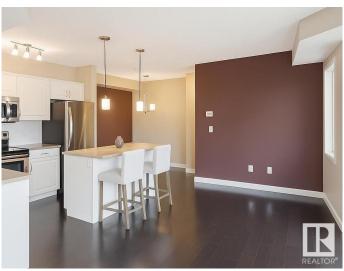

## \$265,000

2 Bedroom, 2.00 Bathroom, 962 sqft Condo / Townhouse on 0.00 Acres

Bonnie Doon, Edmonton, AB

Welcome to this bright and spacious two-bedroom, two-bath ground-floor unit, offering the perfect blend of comfort and convenience. The open-concept layout features a modern kitchen with stainless steel appliances, an island with a breakfast bar, and a cozy dining area that flows seamlessly into the inviting living space. Step outside onto your patioâ€"ideal for morning coffee or evening relaxation. The primary bedroom boasts a walk-in closet and a 4-piece ensuite, while the second bedroom offers flexibility for guests or a home office. Additional highlights include in-suite laundry and an underground parking stall. Located close to public transit, parks, shops, and all amenities, this unit is the perfect place to call home!