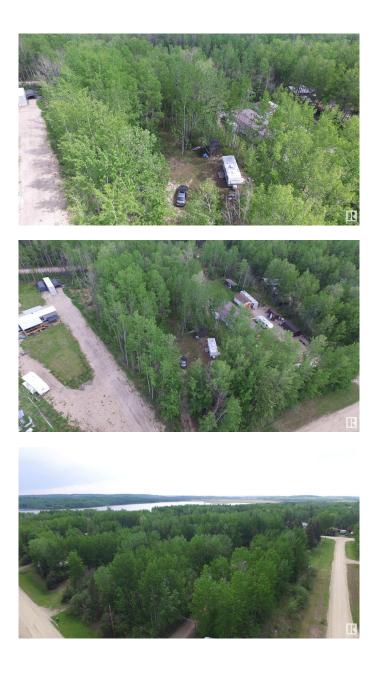

#### \$79,000

0 Bedroom, 0.00 Bathroom, Rural on 1.03 Acres

Woodland Bay Estates, Rural Lac Ste. Anne County, AB

1 Acre, partially cleared, treed lot. Lake community of Woodland Estates located on Lake Isle. Private setting. Spend some time in the woods or on the lake or with the wildlife, relaxing on the weekends. Current owner parks his RV on the property, or you could place something more permanent. Easy access to boat launch, within the sub-division. Power and natural gas at the property line. Storage shed stays. Approximately 1 hour from Edmonton. Great place to enjoy your summers or year round living.

### Exterior

Exterior Features Beach Access, Boating, Lake Access Property, Private Setting, Treed Lot