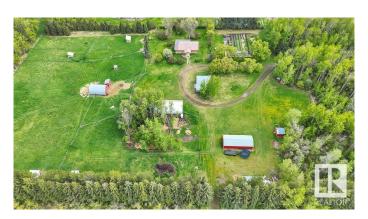

## \$495.000

1 Bedroom, 2.00 Bathroom, 1,430 sqft Rural on 10.43 Acres

None, Rural Wetaskiwin County, AB

Step into the country lifestyle with this beautifully maintained acreage just off the pavementâ€"ideal for hobby farming and sustainable living. Winner of the 1985 Family Farm Award, this fertile property consistently delivers high-yield gardens and boasts an abundance of established fruit and berry trees. The property features multiple storage sheds and a well-equipped 1000sg'+ woodworking shop with infrared heatingâ€"perfect for year-round projects. A functional barn and cross-fencing with several pens and shelters provide a great set up for raising animals. The home is designed for acreage life with it's large kitchen perfect for creating culinary creations from food raised right out your own door. This acreage has been well loved by its' owners and is ready for the next family to call it home!

## **Amenities**

Features Deck, Dog Run-Fenced In, Fire Pit

#### **Exterior**

Exterior Wood

Exterior Features Fenced, Fruit Trees/Shrubs

Construction Wood

Foundation Concrete Perimeter