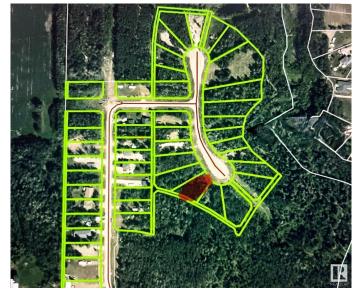

## \$75,000

0 Bedroom, 0.00 Bathroom, Rural on 0.34 Acres

Village West, Rural Wetaskiwin County, AB

Choose your own neighbours! Rare opportunity to purchase adjacent pie-shaped lots in Village West Estates at Pigeon Lake. Have an impressive circular drive, OR purchase JUST this beautiful .34 acre lot for \$75,000, and have friends or family purchase the similarly beautiful .44 acre lot next door! Enjoy the privacy and tranquility of this over 1/3 acre treed lot just steps along the trails and a bridge away from the Village at Pigeon Lake and its many amenities, including: grocery, gas, restaurants, lounges, inn, spa, liquor, cannabis, clothing, laundry, ice cream, pizza, bank, and more! Black Bull Golf Resort is across the road. Three other golf courses to choose from in the area. Ma-me-o Beach & boat launch nearby. Schools too. Live vear-round! Just less than hour from Edmonton, and 1/2 hour from Wetaskiwin, Millet, Calmar etc. Who says you can't have your cake and eat it too?

## **Community Information**

Address 15 11032 Hwy 13

Area Rural Wetaskiwin County

Subdivision Village West

City Rural Wetaskiwin County

County ALBERTA

Province AB

Postal Code T0C 2V0