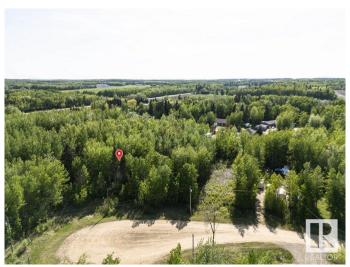

## \$75,000

0 Bedroom, 0.00 Bathroom, Rural on 0.34 Acres

Village West, Rural Wetaskiwin County, AB

Choose your own neighbours! Rare opportunity to purchase adjacent pie-shaped lots in Village West Estates at Pigeon Lake. Have an impressive circular drive, OR purchase JUST this beautiful .34 acre lot for \$75,000, and have friends or family purchase the similarly beautiful .44 acre lot next door! Enjoy the privacy and tranquility of this over 1/3 acre treed lot just steps along the trails and a bridge away from the Village at Pigeon Lake and its many amenities, including: grocery, gas, restaurants, lounges, inn, spa, liquor, cannabis, clothing, laundry, ice cream, pizza, bank, and more! Black Bull Golf Resort is across the road. Three other golf courses to choose from in the area. Ma-me-o Beach & boat launch nearby. Schools too. Live vear-round! Just less than hour from Edmonton, and 1/2 hour from Wetaskiwin, Millet, Calmar etc. Who says you can't have your cake and eat it too?