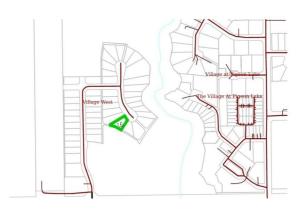

## \$75,000

0 Bedroom, 0.00 Bathroom, Rural on 0.34 Acres

Village West, Rural Wetaskiwin County, AB

Choose your own neighbours! Rare opportunity to purchase adjacent pie-shaped lots in Village West Estates at Pigeon Lake. Have an impressive circular drive, OR purchase JUST this beautiful .34 acre lot for \$75,000, and have friends or family purchase the similarly beautiful .44 acre lot next door! Enjoy the privacy and tranquility of this over 1/3 acre treed lot just steps along the trails and a bridge away from the Village at Pigeon Lake and its many amenities, including: grocery, gas, restaurants, lounges, inn, spa, liquor, cannabis, clothing, laundry, ice cream, pizza, bank, and more! Black Bull Golf Resort is across the road. Three other golf courses to choose from in the area. Ma-me-o Beach & boat launch nearby. Schools too. Live vear-round! Just less than hour from Edmonton, and 1/2 hour from Wetaskiwin, Millet, Calmar etc. Who says you can't have your cake and eat it too?

## **Community Information**

Address 15 11032 Hwy 13

Area Rural Wetaskiwin County

Subdivision Village West

City Rural Wetaskiwin County

County ALBERTA

Province AB

Postal Code T0C 2V0