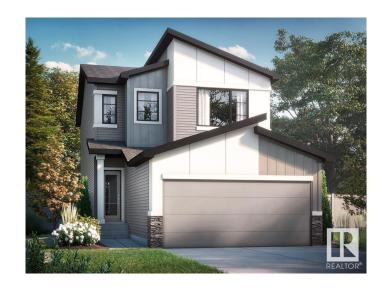

# \$577,395 - 7431 Klapstein Crescent, Edmonton

MLS® #E4438906

## \$577,395

4 Bedroom, 3.00 Bathroom, 1,886 sqft Single Family on 0.00 Acres

Keswick Area, Edmonton, AB

The Stella is a spacious single family home model with an open concept main floor, complete with a kitchen that overlooks the great room and dining area. You will also find a spacious walk-through pantry which leads to the mudroom, an open to above staircase, and a 4th bedroom and full bathroom with a shower on the main floor. The second floor features a large central bonus room which creates added privacy between the primary suite and the secondary rooms. The luxurious primary suite comes complete with a full bathroom and a walk-in closet. This home also has a side entrance with 9' foundation, offering the option for potential development. Photos are representative.