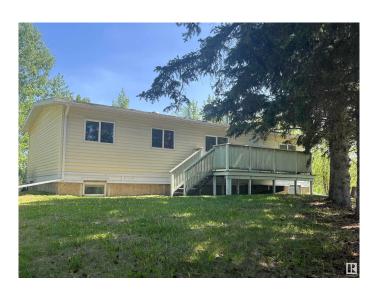

#### \$280,000

5 Bedroom, 2.50 Bathroom, 1,548 sqft Rural on 6.89 Acres

Lakewood Estate, Rural Lac Ste. Anne County, AB

Welcome to your next opportunity! Nestled on a generous 6.89 acre parcel of gently rolling land, this spacious 5 bedroom, 2.5 bathroom home offers the perfect blend of privacy, potential and peaceful country living. With over 2800 sq ft of living space on 2 floors, the home features a traditional layout with plenty of natural light that is ready for your personal touch. The Full basement has an expansive family room space with a fireplace, 2 bedrooms and bathroom. With a little bit of TLC you can restore it to its former charm or reimagine it into something entirely new. This property is a canvas for creativity. Mature trees, open fields and wooded areas â€" perfect for gardening or even horses. Approx 30 mins from Edmonton. Home has a complete water treatment system including iron remover and reverse osmosis.

#### **Essential Information**

MLS® # E4438837 Price \$280,000

Bedrooms 5
Bathrooms 2.50

Full Baths 2 Half Baths 1

Square Footage 1,548
Acres 6.89
Year Built 1977
Type Rural

Sub-Type Detached Single Family

Style Raised Bungalow

Status Active