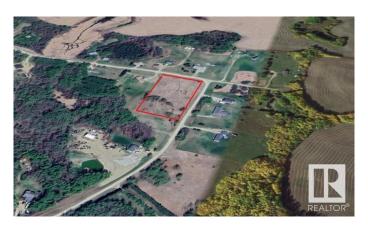

# \$179,000

0 Bedroom, 0.00 Bathroom, Rural on 2.99 Acres

Genesee Park, Rural Parkland County, AB

Build Your Custom Dream Home on a Stunning 2.99-Acre Lot in Genesse Park! Discover the perfect harmony of rural serenity and modern convenience with this exceptional corner lot. Nestled in a picturesque, nature-rich setting, this property offers an idyllic escapeâ€"where mature trees, peaceful surroundings, and ample space create the ultimate retreat. Conveniently located 25 min west of Stony Plain on paved roads to Genesee Park (off Rge Rd 25), with easy access to Highways 16 & 627. Plus, with Jackfish Lake nearby, you'll have endless opportunities for summer adventures. Design your dream home in this tranquil environment, with plenty of room for outdoor activities. The mostly flat terrain presents exciting possibilities for a walkout development, while electrical distribution and a natural gas line are conveniently positioned at the edge of the property. If you're looking for a peaceful sanctuary without sacrificing access to amenities and recreational opportunities, this is your chance.

# **Community Information**

Address 10 52229 Rge Road 25
Area Rural Parkland County

Subdivision Genesee Park

City Rural Parkland County

County ALBERTA

Province AB

Postal Code T0E 0H0

#### **Exterior**

Exterior Features Corner Lot, No Back Lane, Not Fenced