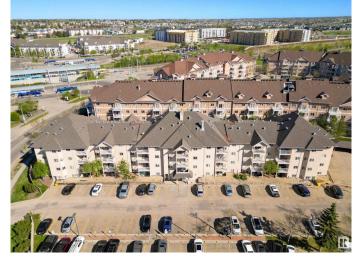

## \$149,900

2 Bedroom, 1.00 Bathroom, 803 sqft Condo / Townhouse on 0.00 Acres

Clareview Town Centre, Edmonton, AB

Well built in 2005, this 2 bedroom, 1 bath condo is located on the main floor and features a patio area facing small greenspace, perfect for the person that appreciated privacy. Inside this well maintained unit, that features newer laminate flooring and fresh paint, you will find an open galley style kitchen, a dining area and good sized living room. Both bedrooms are a good size and share a 4pce bathroom. Insuite laundry and storage complete this home. Pointe North is conveniently located close to shopping, groceries, restaurants and walking distance to the LRT line.

| Status                                                                                                      | Active                                                                                                                                                         |  |  |
|-------------------------------------------------------------------------------------------------------------|----------------------------------------------------------------------------------------------------------------------------------------------------------------|--|--|
| Community Information                                                                                       |                                                                                                                                                                |  |  |
| Address                                                                                                     | 4210 139 Avenue                                                                                                                                                |  |  |
| Area                                                                                                        | Edmonton                                                                                                                                                       |  |  |
| Subdivision                                                                                                 | Clareview Town Centre                                                                                                                                          |  |  |
| City                                                                                                        | Edmonton                                                                                                                                                       |  |  |
| County                                                                                                      | ALBERTA                                                                                                                                                        |  |  |
| Province                                                                                                    | AB                                                                                                                                                             |  |  |
| Postal Code                                                                                                 | T5Y 2W6                                                                                                                                                        |  |  |
| Amenities                                                                                                   |                                                                                                                                                                |  |  |
| Amenities                                                                                                   | Parking-Plug-Ins, Parking-Visitor, See Remarks                                                                                                                 |  |  |
| Parking                                                                                                     | Stall, See Remarks                                                                                                                                             |  |  |
|                                                                                                             |                                                                                                                                                                |  |  |
| Interior                                                                                                    |                                                                                                                                                                |  |  |
| Interior<br>Appliances                                                                                      | Dishwasher-Built-In, Dryer, Refrigerator, Stove-Electric, Washer                                                                                               |  |  |
|                                                                                                             | Dishwasher-Built-In, Dryer, Refrigerator, Stove-Electric, Washer<br>Baseboard, Hot Water, Natural Gas                                                          |  |  |
| Appliances                                                                                                  |                                                                                                                                                                |  |  |
| Appliances<br>Heating                                                                                       | Baseboard, Hot Water, Natural Gas                                                                                                                              |  |  |
| Appliances<br>Heating<br># of Stories                                                                       | Baseboard, Hot Water, Natural Gas<br>4                                                                                                                         |  |  |
| Appliances<br>Heating<br># of Stories<br>Stories                                                            | Baseboard, Hot Water, Natural Gas<br>4<br>1                                                                                                                    |  |  |
| Appliances<br>Heating<br># of Stories<br>Stories<br>Has Basement                                            | Baseboard, Hot Water, Natural Gas<br>4<br>1<br>Yes                                                                                                             |  |  |
| Appliances<br>Heating<br># of Stories<br>Stories<br>Has Basement<br>Basement                                | Baseboard, Hot Water, Natural Gas<br>4<br>1<br>Yes                                                                                                             |  |  |
| Appliances<br>Heating<br># of Stories<br>Stories<br>Has Basement<br>Basement<br><b>Exterior</b>             | Baseboard, Hot Water, Natural Gas<br>4<br>1<br>Yes<br>None, No Basement                                                                                        |  |  |
| Appliances<br>Heating<br># of Stories<br>Stories<br>Has Basement<br>Basement<br><b>Exterior</b><br>Exterior | Baseboard, Hot Water, Natural Gas<br>4<br>1<br>Yes<br>None, No Basement<br>Wood, Stucco<br>Playground Nearby, Public Transportation, Schools, Shopping Nearby, |  |  |