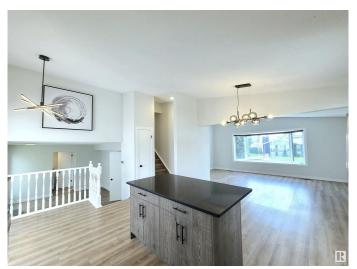

# \$484.900

4 Bedroom, 2.50 Bathroom, 1,755 sqft Single Family on 0.00 Acres

Lorelei, Edmonton, AB

FULLY RENOVATED 1700 sqft home in a family-friendly community of Lorelei. 4 bedrooms above grade! Bright and specious open concept with vaulted ceiling main floor features NEW kitchen with quartz counter top & NEW stainless steel appliances. Good sized living room & dining area. Upper level offers large 3 bedrooms, 4pc bath & 3pc en-suite. Fully finished basement with large windows above grade. NEW bathrooms, NEW vinyl plank flooring, Newer triple pane windows. 22x24 double garage. Quick possession