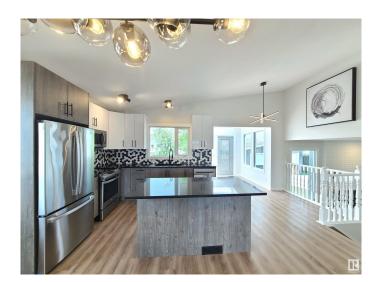

# \$484.900

4 Bedroom, 2.50 Bathroom, 1,755 sqft Single Family on 0.00 Acres

Lorelei, Edmonton, AB

FULLY RENOVATED 1700 sqft home in a family-friendly community of Lorelei. 4 bedrooms above grade! Bright and specious open concept with vaulted ceiling main floor features NEW kitchen with quartz counter top & NEW stainless steel appliances. Good sized living room & dining area. Upper level offers large 3 bedrooms, 4pc bath & 3pc en-suite. Fully finished basement with large windows above grade. NEW bathrooms, NEW vinyl plank flooring, Newer triple pane windows. 22x24 double garage. Quick possession