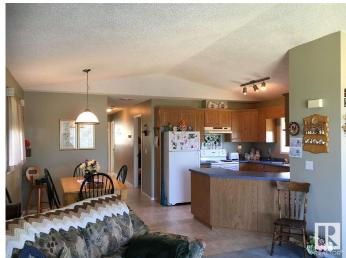

# \$170,000

3 Bedroom, 1.00 Bathroom, 1,076 sqft Single Family on 0.00 Acres

Warburg, Warburg, AB

Well cared for 3 bedroom modular on your own lot. Open concept kitchen with plenty of cabinets, vaulted ceiling, living room with bay window. Spacious entryway. Lot size 65x120' with driveway on side. Storage shed included. Maturely treed South facing backyard.