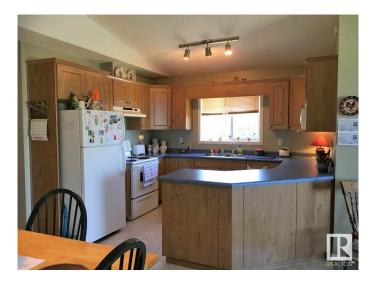

# \$170,000

3 Bedroom, 1.00 Bathroom, 1,076 sqft Single Family on 0.00 Acres

Warburg, Warburg, AB

Well cared for 3 bedroom modular on your own lot. Open concept kitchen with plenty of cabinets, vaulted ceiling, living room with bay window. Spacious entryway. Lot size 65x120' with driveway on side. Storage shed included. Maturely treed South facing backyard.