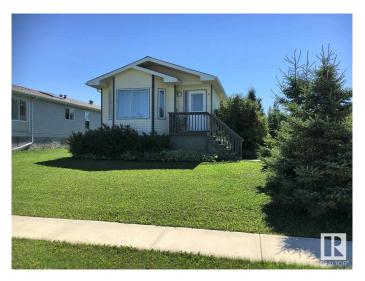

# \$170,000

3 Bedroom, 1.00 Bathroom, 1,076 sqft Single Family on 0.00 Acres

Warburg, Warburg, AB

Well cared for 3 bedroom modular on your own lot. Open concept kitchen with plenty of cabinets, vaulted ceiling, living room with bay window. Spacious entryway. Lot size 65x120' with driveway on side. Storage shed included. Maturely treed South facing backyard.