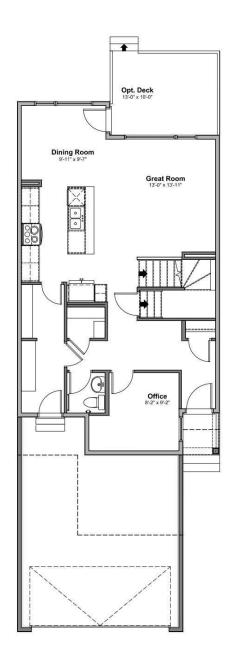

#### \$614,900

4 Bedroom, 2.50 Bathroom, 1,961 sqft Single Family on 0.00 Acres

Edgemont (Edmonton), Edmonton, AB

Introducing a Brand New 2-Storey Home built by Anthem, in the Highly Desirable Community of Weston at Edgemont, Located in the Heart of WEST Edmonton! This stunning home features a thoughtfully designed layout with a main floor DEN, SIDE Entry, Upstairs, you'll find three additional spacious bedrooms, a bonus room, and a convenient upper-floor laundry room. Enjoy high-end finishes throughout, including: Quartz countertops, Stylish kitchen appliances, Walk-through pantry, Modern lighting fixtures, His & Hers sinks in the ensuite, Vinyl flooring on the main level, bathrooms, and laundry room, carpet on the upper floor, Large dining area and a bright, open-concept living room, Double attached front garage. \*This home is currently under construction. \*Photos are of a previously built model and used for reference only. \*Actual interior colors and upgrades may vary.