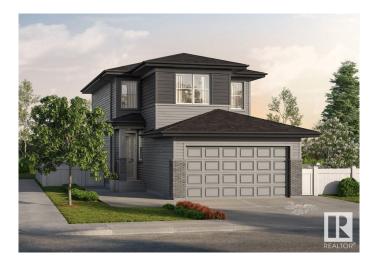

# \$614,900 - 2346 Egret Way, Edmonton

MLS® #E4438559

#### \$614,900

4 Bedroom, 2.50 Bathroom, 1,961 sqft Single Family on 0.00 Acres

Edgemont (Edmonton), Edmonton, AB

Introducing a Brand New 2-Storey Home built by Anthem, in the Highly Desirable Community of Weston at Edgemont, Located in the Heart of WEST Edmonton! This stunning home features a thoughtfully designed layout with a main floor DEN, SIDE Entry, Upstairs, you'll find three additional spacious bedrooms, a bonus room, and a convenient upper-floor laundry room. Enjoy high-end finishes throughout, including: Quartz countertops, Stylish kitchen appliances, Walk-through pantry, Modern lighting fixtures, His & Hers sinks in the ensuite, Vinyl flooring on the main level, bathrooms, and laundry room, carpet on the upper floor, Large dining area and a bright, open-concept living room, Double attached front garage. \*This home is currently under construction. \*Photos are of a previously built model and used for reference only. \*Actual interior colors and upgrades may vary.