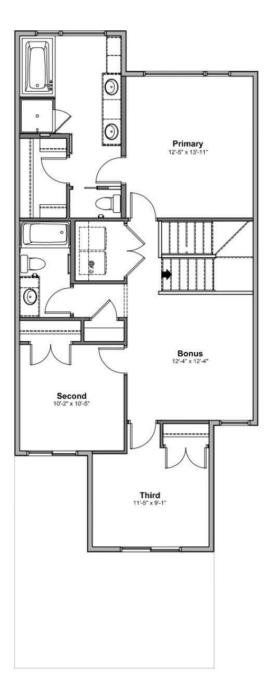

#### \$614,900

4 Bedroom, 2.50 Bathroom, 1,961 sqft Single Family on 0.00 Acres

Edgemont (Edmonton), Edmonton, AB

Introducing a Brand New 2-Storey Home built by Anthem, in the Highly Desirable Community of Weston at Edgemont, Located in the Heart of WEST Edmonton! This stunning home features a thoughtfully designed layout with a main floor DEN, SIDE Entry, Upstairs, you'll find three additional spacious bedrooms, a bonus room, and a convenient upper-floor laundry room. Enjoy high-end finishes throughout, including: Quartz countertops, Stylish kitchen appliances, Walk-through pantry, Modern lighting fixtures, His & Hers sinks in the ensuite, Vinyl flooring on the main level, bathrooms, and laundry room, carpet on the upper floor, Large dining area and a bright, open-concept living room, Double attached front garage. \*This home is currently under construction. \*Photos are of a previously built model and used for reference only. \*Actual interior colors and upgrades may vary.