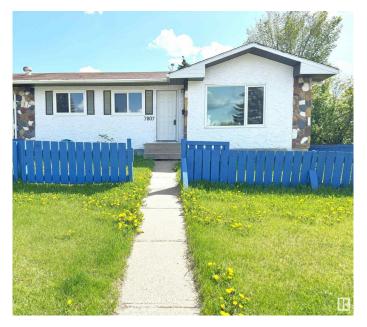

#### \$445,000

5 Bedroom, 2.00 Bathroom, 949 sqft Single Family on 0.00 Acres

Richfield, Edmonton, AB

Investor Alert! Fully renovated half duplex bungalow in Lee Ridge, Mill Woodsâ€"perfect for first-time buyers or savvy investors. Rare opportunity for a visionary developer. Sitting on a 70' x 70' (5,000 sq ft) lot, this home features 5 bedrooms and 6-8 parking stalls. The main floor includes 3 bedrooms, a full bath, a bright living room, an updated kitchen with new appliances, and laundry. The fully finished basement has a separate entrance, 2 bedrooms, a second kitchen, second laundry, and living spaceâ€"ideal for a nanny or in-law suite. Recent upgrades include new flooring, paint, kitchens, and bathrooms. Walking distance to schools, parks, shopping, and transit. A must-see with high potential for future redevelopment!

### **Exterior**

Exterior Wood, Stucco

Exterior Features Airport Nearby, Corner Lot, Fenced, Flat Site, Golf Nearby, Landscaped,

Playground Nearby, Public Transportation, Schools, Shopping Nearby

Roof Asphalt Shingles