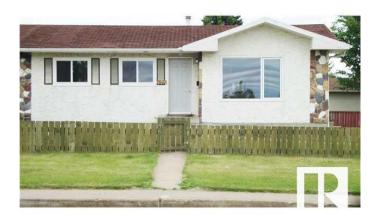

#### \$445,000

5 Bedroom, 2.00 Bathroom, 949 sqft Single Family on 0.00 Acres

Richfield, Edmonton, AB

Investor Alert! Fully renovated half duplex bungalow in Lee Ridge, Mill Woodsâ€"perfect for first-time buyers or savvy investors. Rare opportunity for a visionary developer. Sitting on a 70' x 70' (5,000 sq ft) lot, this home features 5 bedrooms and 6-8 parking stalls. The main floor includes 3 bedrooms, a full bath, a bright living room, an updated kitchen with new appliances, and laundry. The fully finished basement has a separate entrance, 2 bedrooms, a second kitchen, second laundry, and living spaceâ€"ideal for a nanny or in-law suite. Recent upgrades include new flooring, paint, kitchens, and bathrooms. Walking distance to schools, parks, shopping, and transit. A must-see with high potential for future redevelopment!

### **Exterior**

Exterior Wood, Stucco

Exterior Features Airport Nearby, Corner Lot, Fenced, Flat Site, Golf Nearby, Landscaped,

Playground Nearby, Public Transportation, Schools, Shopping Nearby

Roof Asphalt Shingles