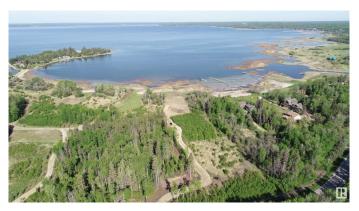

## \$879,000

0 Bedroom, 0.00 Bathroom, Rural on 6.05 Acres

Lac Ste Anne, Rural Lac Ste. Anne County, AB

Here is your chance to own one of the nicest lakefront acreages on Lac Ste Anne. This newly created 6.05 acre property is the perfect spot to build your forever home or family lake retreat. Fenced on 2 sides with the perfect amount of trees for privacy and a large building site which has already been established. You know you left the city behind as you wind down the brand new road that takes you through the tress and opens up to the lake in front of you. All the hard site work is done! This shoreline is known for its sandy beaches and you are close to all the amenities you need in Alberta Beach.