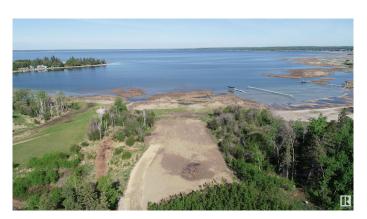

## \$879,000

0 Bedroom, 0.00 Bathroom, Rural on 6.05 Acres

Lac Ste Anne, Rural Lac Ste. Anne County, AB

Here is your chance to own one of the nicest lakefront acreages on Lac Ste Anne. This newly created 6.05 acre property is the perfect spot to build your forever home or family lake retreat. Fenced on 2 sides with the perfect amount of trees for privacy and a large building site which has already been established. You know you left the city behind as you wind down the brand new road that takes you through the tress and opens up to the lake in front of you. All the hard site work is done! This shoreline is known for its sandy beaches and you are close to all the amenities you need in Alberta Beach.