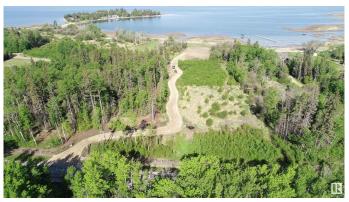

## \$879,000

0 Bedroom, 0.00 Bathroom, Rural on 6.05 Acres

Lac Ste Anne, Rural Lac Ste. Anne County, AB

Here is your chance to own one of the nicest lakefront acreages on Lac Ste Anne. This newly created 6.05 acre property is the perfect spot to build your forever home or family lake retreat. Fenced on 2 sides with the perfect amount of trees for privacy and a large building site which has already been established. You know you left the city behind as you wind down the brand new road that takes you through the tress and opens up to the lake in front of you. All the hard site work is done! This shoreline is known for its sandy beaches and you are close to all the amenities you need in Alberta Beach.