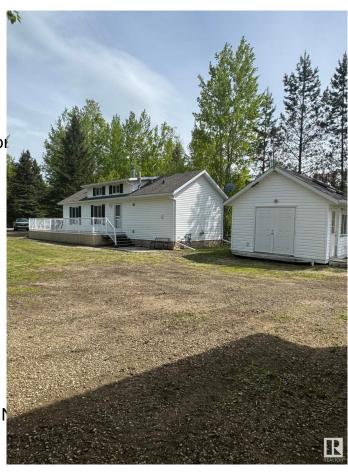

## \$349,000

1 Bedroom, 0.50 Bathroom, 736 sqft Rural on 0.46 Acres

Birchwood Estates, Rural Lac Ste. Anne County, AB

Nestled in the serene community of Birchwood Estates in Lac Ste. Anne County, this picturesque property offers a peaceful retreat with all the essentials for comfortable rural living. The 46' x 16' mobile home provides a cozy and functional living space, ideal for year-round living or as a weekend getaway. Surrounded by natural beauty and mature trees, the property offers a quiet escape just a short drive from amenities and outdoor recreation, including nearby lakes, golf, and trails. A standout feature is the impressive 60' x 40' shop, perfect for hobbyists, mechanics, or anyone in need of ample storage and workspace. There is also an 18' x 16' heated bunkhouse â€" a versatile space that can serve as a guest suite, office, or studio. Whether you're looking to enjoy the peace of country living or need space for your tools, toys, or creative pursuits, this well-equipped property has the flexibility and charm to suit a variety of lifestyles.