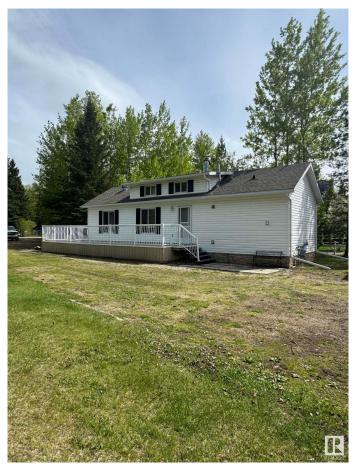

## \$349,000

1 Bedroom, 0.50 Bathroom, 736 sqft Rural on 0.46 Acres

Birchwood Estates, Rural Lac Ste. Anne County, AB

Nestled in the serene community of Birchwood Estates in Lac Ste. Anne County, this picturesque property offers a peaceful retreat with all the essentials for comfortable rural living. The 46' x 16' mobile home provides a cozy and functional living space, ideal for year-round living or as a weekend getaway. Surrounded by natural beauty and mature trees, the property offers a quiet escape just a short drive from amenities and outdoor recreation, including nearby lakes, golf, and trails. A standout feature is the impressive 60' x 40' shop, perfect for hobbyists, mechanics, or anyone in need of ample storage and workspace. There is also an 18' x 16' heated bunkhouse â€" a versatile space that can serve as a guest suite, office, or studio. Whether you're looking to enjoy the peace of country living or need space for your tools, toys, or creative pursuits, this well-equipped property has the flexibility and charm to suit a variety of lifestyles.