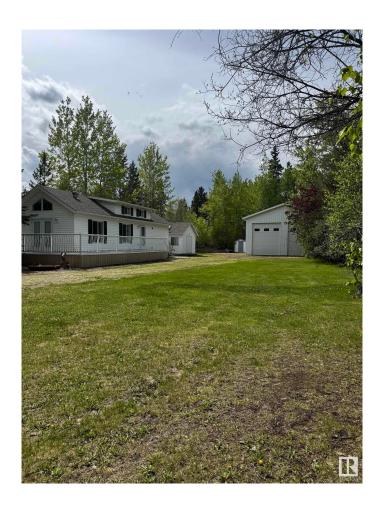

## \$349,000

1 Bedroom, 0.50 Bathroom, 736 sqft Rural on 0.46 Acres

Birchwood Estates, Rural Lac Ste. Anne County, AB

Nestled in the serene community of Birchwood Estates in Lac Ste. Anne County, this picturesque property offers a peaceful retreat with all the essentials for comfortable rural living. The 46' x 16' mobile home provides a cozy and functional living space, ideal for year-round living or as a weekend getaway. Surrounded by natural beauty and mature trees, the property offers a quiet escape just a short drive from amenities and outdoor recreation, including nearby lakes, golf, and trails. A standout feature is the impressive 60' x 40' shop, perfect for hobbyists, mechanics, or anyone in need of ample storage and workspace. There is also an 18' x 16' heated bunkhouse â€" a versatile space that can serve as a guest suite, office, or studio. Whether you're looking to enjoy the peace of country living or need space for your tools, toys, or creative pursuits, this well-equipped property has the flexibility and charm to suit a variety of lifestyles.