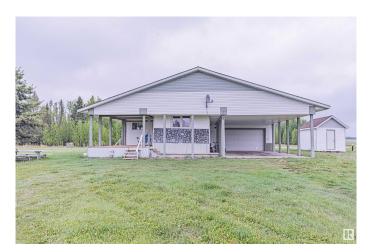

# \$250,000 - 60213 Rr 261, Rural Westlock County

MLS® #E4438256

# \$250,000

3 Bedroom, 2.00 Bathroom, 1,520 sqft Rural on 4.99 Acres

None, Rural Westlock County, AB

You will absolutely love the peace and serenity that country living brings and the best part is that you are less than 10 mins from Westlock. With over 1500 sq ft this 3 bedroom home is an open concept home with a spacious living and dining area. Large primary has ensuite and access to back deck. The attached 24' x 28' garage is heated plus there is a 28' x 36' carport. The well was drilled in 2010. There is a "campsite" area that has access to water & power. Also a hydrant & trailer/motorhome dump. Power is underground. Carport is on 16" x 16" concrete pillars that are 5' deep. Garage sits on 5' concrete footing wth w/concrete pillings beneath.

### **Essential Information**

MLS® # E4438256 Price \$250,000

Bedrooms 3
Bathrooms 2.00
Full Baths 2

Square Footage 1,520

Acres 4.99 Year Built 2010

Type

Sub-Type Detached Single Family

Rural