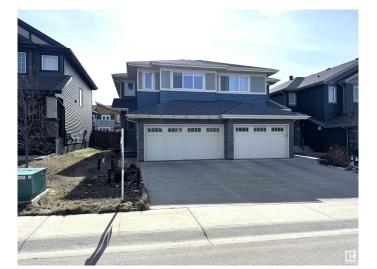

# \$499,900 - 3798 Weidle Crescent, Edmonton

MLS® #E4438237

# \$499.900

3 Bedroom, 3.50 Bathroom, 1,628 sqft Single Family on 0.00 Acres

Walker, Edmonton, AB

Beautifully maintained 2016-built home boasting a modern open-concept kitchen with ceiling-height cabinetry, quartz countertops, and premium stainless steel appliances. This spacious residence features 3 large bedrooms, 3.5 bathrooms, and a sunlit bonus room with expansive windows. The fully finished basement includes a second kitchenâ€"perfect for extended family or hosting guests. Enjoy outdoor living with a charming backyard complete with a gazebo.

Active

Sub-Type Half Duplex

Style 2 Storey

Status

## **Exterior**

Exterior Wood, Vinyl

Exterior Features Fenced, Landscaped, Public Transportation, Schools

Roof Asphalt Shingles

Construction Wood, Vinyl

Foundation Concrete Perimeter