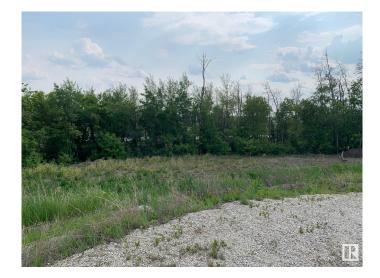

## \$250,000

0 Bedroom, 0.00 Bathroom, Rural on 1.00 Acres

None, Rural Sturgeon County, AB

What a great lot backing onto Meadowview Golf course, a beautiful venue and did you know that there is a state of the art driving range with unbelievable view opening in two weeks, WOW am I proud to have this one listed.

### Exterior

Exterior Features Golf Nearby, No Back Lane, Treed Lot, See Remarks