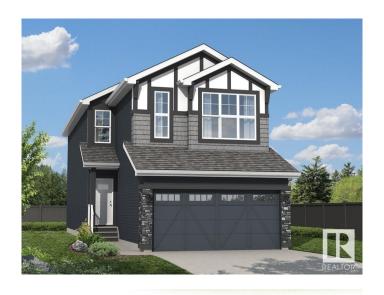

#### \$599.900

3 Bedroom, 2.50 Bathroom, 2,121 sqft Single Family on 0.00 Acres

Alces, Edmonton, AB

Daytona offers the Aviator at it best. Offering 2,108 sq. ft. with front attached garage this home featuring 3 bedrooms, 2.5 baths and a bonus room. The main floor has a 9 ft. ceiling and dropped great room. The foyer, with a privately located Half Bathroom, leads into a combined, open-concept great room and nook area for dining and entertaining purposes. The modern kitchen has a built-in microwave and a large walk-in pantry for extra space. The Upper floor includes 2 bedrooms, each with walk-in closets, a spacious bonus room, a full laundry room, the Master Bedroom, and a main bathroom with double sinks and a linen closet. For added convenience, the laundry room includes a hanging rail and an extra linen closet. The Primary bedroom has a sizable walk-in closet and an accompanying ensuite featuring double sinks, and a soaker tub. A must see home.

Style 2 Storey
Status Active

#### **Exterior**

Exterior Wood, Stone, Vinyl

Exterior Features See Remarks

Roof Asphalt Shingles
Construction Wood, Stone, Vinyl

Foundation Concrete Perimeter