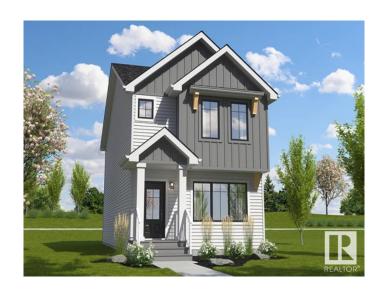

# \$479,900 - 2265 Alces Drive, Edmonton

MLS® #E4438200

### \$479,900

3 Bedroom, 2.50 Bathroom, 1,537 sqft Single Family on 0.00 Acres

Alces, Edmonton, AB

Welcome to the Daytona Homes Flex-z Model. It is a 1,537 square foot single family home featuring 3 bedrooms, a bonus room, 2.5 bathrooms and 9' main floor ceilings. Enter the foyer with closet that leads into the great room through to the kitchen with an island and a walk-in pantry. The rear of the home includes a storage closet and a private half bath. Upstairs hosts a laundry closet, two bedrooms and a main bathroom at the rear of the home with a central bonus room. The Primary bedroom includes a walk-in closet and ensuite with window for additional lighting. This is a must see home offering you everything you could want in a single family home.