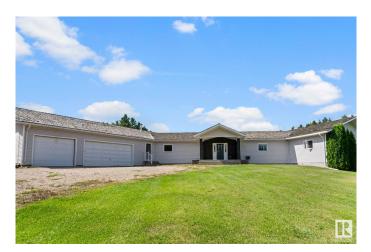

#### \$1,110,000

5 Bedroom, 3.50 Bathroom, 2,514 sqft Rural on 4.50 Acres

Colonel Younger Estates, Rural Strathcona County, AB

Welcome to this stunning 5-bedroom, 3.5-bathroom home nestled on a spacious 4.5-acre lot, just minutes from Sherwood Park for added convenience. This property boasts a large yard with a water fountain, hot tub shelter, and fenced in horse pasture. Recent window upgrades enhance energy efficiency, while the cedar shake roof provides longevity and durability. Enjoy the luxury of a heated triple car attached garage, along with a 30x60 heated quonsetâ€"perfect for additional storage or a workshop. The walkout basement has been refreshed with brand new carpeting, offering a cozy area for family gatherings or extra living space. Basement is plumbed and wired for a full kitchen as well as roughed in for a 1/2 bath. You'll also find a bar areaâ€"perfect for hosting gatherings and entertaining guests. The home also includes a reliable natural gas generac generator for added convenience. Don't miss out on the chance to make this versatile and beautifully maintained property your own!

#### **Essential Information**

MLS® #

E4438175

| Price          | \$1,110,000            |
|----------------|------------------------|
| Bedrooms       | 5                      |
| Bathrooms      | 3.50                   |
| Full Baths     | 3                      |
| Half Baths     | 1                      |
| Square Footage | 2,514                  |
| Acres          | 4.50                   |
| Year Built     | 1989                   |
| Туре           | Rural                  |
| Sub-Type       | Detached Single Family |
| Style          | Bungalow               |
| Status         | Active                 |

### Exterior

| Exterior          | Wood                    |
|-------------------|-------------------------|
| Exterior Features | Landscaped, See Remarks |
| Construction      | Wood                    |
| Foundation        | Concrete Perimeter      |