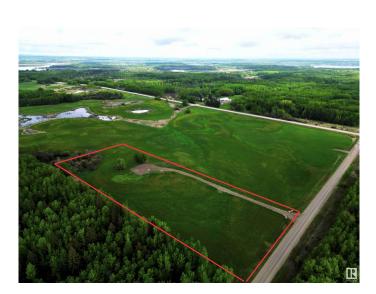

### \$150,000

0 Bedroom, 0.00 Bathroom, Rural on 4.84 Acres

None, Rural Lac Ste. Anne County, AB

Opportunity to Build Your Custom Designed Dream Home on a Stunning 4.84 Acre lot! Discover the perfect blend of country living and convenience with this mostly cleared & flat lot. Nestled in a natural setting, this lot offers an idyllic escape while providing easy access to town. Enjoy the tranquility and a serene environment, just 10 minutes to town & only 1 hour to Edmonton. Imagine designing your dream home surrounded by nature, with ample space for outdoor activities and relaxation. This property is ideal for those seeking a peaceful retreat without sacrificing proximity to amenities and recreational opportunities. Great opportunity to create your own oasis in this picturesque location.

## **Essential Information**

| MLS® #    | E4438108        |
|-----------|-----------------|
| Price     | \$150,000       |
| Bathrooms | 0.00            |
| Acres     | 4.84            |
| Туре      | Rural           |
| Sub-Type  | Vacant Lot/Land |
| Status    | Active          |

| Address     | 54316 Range Road 43        |
|-------------|----------------------------|
| Area        | Rural Lac Ste. Anne County |
| Subdivision | None                       |
| City        | Rural Lac Ste. Anne County |
| County      | ALBERTA                    |
| Province    | AB                         |
| Postal Code | TOE OLO                    |

## Exterior

Exterior Features Backs Onto Park/Trees, Corner Lot