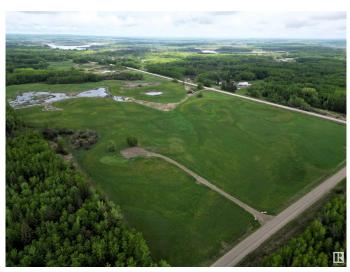

### \$150,000

0 Bedroom, 0.00 Bathroom, Rural on 4.84 Acres

None, Rural Lac Ste. Anne County, AB

Opportunity to Build Your Custom Designed Dream Home on a Stunning 4.84 Acre lot! Discover the perfect blend of country living and convenience with this mostly cleared & flat lot. Nestled in a natural setting, this lot offers an idyllic escape while providing easy access to town. Enjoy the tranquility and a serene environment, just 10 minutes to town & only 1 hour to Edmonton. Imagine designing your dream home surrounded by nature, with ample space for outdoor activities and relaxation. This property is ideal for those seeking a peaceful retreat without sacrificing proximity to amenities and recreational opportunities. Great opportunity to create your own oasis in this picturesque location.

## **Essential Information**

| MLS® #    | E4438108        |
|-----------|-----------------|
| Price     | \$150,000       |
| Bathrooms | 0.00            |
| Acres     | 4.84            |
| Туре      | Rural           |
| Sub-Type  | Vacant Lot/Land |
| Status    | Active          |

| Address     | 54316 Range Road 43        |
|-------------|----------------------------|
| Area        | Rural Lac Ste. Anne County |
| Subdivision | None                       |
| City        | Rural Lac Ste. Anne County |
| County      | ALBERTA                    |
| Province    | AB                         |
| Postal Code | TOE OLO                    |

## Exterior

Exterior Features Backs Onto Park/Trees, Corner Lot