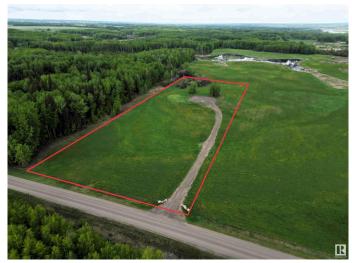

### \$150,000

0 Bedroom, 0.00 Bathroom, Rural on 4.84 Acres

None, Rural Lac Ste. Anne County, AB

Opportunity to Build Your Custom Designed Dream Home on a Stunning 4.84 Acre lot! Discover the perfect blend of country living and convenience with this mostly cleared & flat lot. Nestled in a natural setting, this lot offers an idyllic escape while providing easy access to town. Enjoy the tranquility and a serene environment, just 10 minutes to town & only 1 hour to Edmonton. Imagine designing your dream home surrounded by nature, with ample space for outdoor activities and relaxation. This property is ideal for those seeking a peaceful retreat without sacrificing proximity to amenities and recreational opportunities. Great opportunity to create your own oasis in this picturesque location.

## **Essential Information**

| MLS® #    | E4438108        |
|-----------|-----------------|
| Price     | \$150,000       |
| Bathrooms | 0.00            |
| Acres     | 4.84            |
| Туре      | Rural           |
| Sub-Type  | Vacant Lot/Land |
| Status    | Active          |

| Address     | 54316 Range Road 43        |
|-------------|----------------------------|
| Area        | Rural Lac Ste. Anne County |
| Subdivision | None                       |
| City        | Rural Lac Ste. Anne County |
| County      | ALBERTA                    |
| Province    | AB                         |
| Postal Code | TOE OLO                    |

## Exterior

Exterior Features Backs Onto Park/Trees, Corner Lot