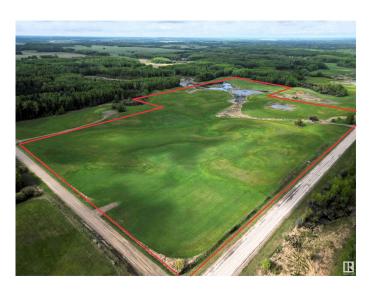

## \$225,000

0 Bedroom, 0.00 Bathroom, Rural on 41.84 Acres

None, Rural Lac Ste. Anne County, AB

41.27 acres, only 10 minutes to town! 2 road access points off the property and 2 possible driveways. This property is super close to quading/snowmobiling trails through the environmental reserve. Ideal access and location for business owners with room for shops, storage and parking needs. Several lakes nearby with public boat launches to enjoy boating, paddle boarding, fishing and water sports. BEAUTIFUL mix of CLEARED and TREED AREAS providing the PERFECT BUILDING SITE or RECREATIONAL property for you to ENJOY for DECADES. Lots of opportunity here to have the PERFECT GETAWAY less than 1 hour from Edmonton.

## **Exterior**

Exterior Features Backs Onto Park/Trees, Environmental Reserve, Private Setting