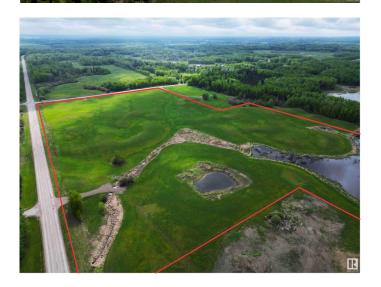

## \$225,000

0 Bedroom, 0.00 Bathroom, Rural on 41.84 Acres

None, Rural Lac Ste. Anne County, AB

41.27 acres, only 10 minutes to town! 2 road access points off the property and 2 possible driveways. This property is super close to quading/snowmobiling trails through the environmental reserve. Ideal access and location for business owners with room for shops, storage and parking needs. Several lakes nearby with public boat launches to enjoy boating, paddle boarding, fishing and water sports. BEAUTIFUL mix of CLEARED and TREED AREAS providing the PERFECT BUILDING SITE or RECREATIONAL property for you to ENJOY for DECADES. Lots of opportunity here to have the PERFECT GETAWAY less than 1 hour from Edmonton.

## **Exterior**

Exterior Features Backs Onto Park/Trees, Environmental Reserve, Private Setting