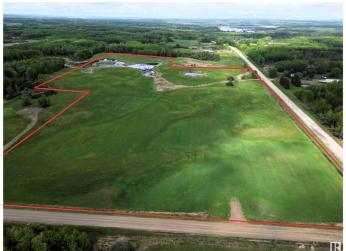

## \$225,000

0 Bedroom, 0.00 Bathroom, Rural on 41.84 Acres

None, Rural Lac Ste. Anne County, AB

41.27 acres, only 10 minutes to town! 2 road access points off the property and 2 possible driveways. This property is super close to quading/snowmobiling trails through the environmental reserve. Ideal access and location for business owners with room for shops, storage and parking needs. Several lakes nearby with public boat launches to enjoy boating, paddle boarding, fishing and water sports. BEAUTIFUL mix of CLEARED and TREED AREAS providing the PERFECT BUILDING SITE or RECREATIONAL property for you to ENJOY for DECADES. Lots of opportunity here to have the PERFECT GETAWAY less than 1 hour from Edmonton.

## **Exterior**

Exterior Features Backs Onto Park/Trees, Environmental Reserve, Private Setting