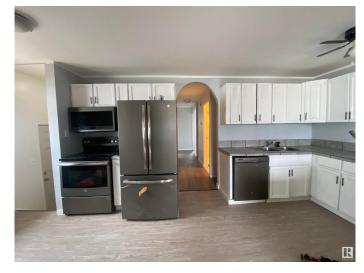

# \$200,000

5 Bedroom, 1.50 Bathroom, 974 sqft Single Family on 0.00 Acres

Tofield, Tofield, AB

Welcome to this inviting 5-bedroom home perfectly situated right across the street from Tofield School, an ideal location for families! Featuring a partially developed basement, this property offers plenty of space and endless potential to make it your own. Step into the kitchen and enjoy the brand-new appliances, ready for your culinary creations. The home boasts a large backyard, perfect for outdoor gatherings, gardening, or just relaxing in your own private space. With a little TLC, this home could truly shine. Whether you're a first-time buyer, investor, or someone looking to customize your dream home, this property offers a fantastic opportunity at a great value. Don't miss out on the chance to put your personal touch on a well-located home with so much to offer!

# Interior

Appliances Dishwasher-Built-In, Dryer, Microwave Hood Fan, Refrigerator,

Stove-Electric, Washer

Heating Forced Air-1, Natural Gas

Stories 1

Has Basement Yes

Basement Full, Partially Finished