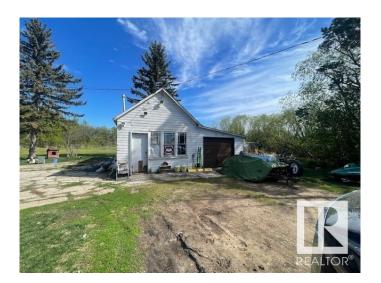

### \$210,000

2 Bedroom, 1.00 Bathroom, 1,460 sqft Rural on 10.00 Acres

None, Rural Lamont County, AB

Set on 10 acres of peaceful, usable land, this property offers incredible potential for those looking to create their dream rural escape. This 1.5-storey home features an open-concept layout that seamlessly connects the dining, living, and kitchen spacesâ€"perfect for hosting guests or tackling weekly meal prep, with an abundance of counter and cabinetry space. The main floor includes a spacious primary bedroom, a 4-piece bathroom, and convenient laundry. Upstairs, you'll find a cozy loft-style second bedroom offering additional privacy and charm. The basement is an unfinished dugout, providing plenty of extra space for storage. Outside, enjoy the tranquility of your tree-lined yard and make use of the single detached garage with even more storage space. Located just minutes from Lamont and only 40 minutes to Fort Saskatchewan, this rural home offers the peace of country living with access to nearby amenities.

### **Exterior**

Exterior Wood

Exterior Features Treed Lot, See Remarks

Construction Wood

Foundation Concrete Perimeter