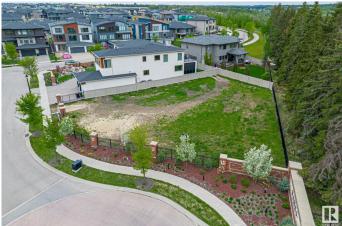

## \$749,000

0 Bedroom, 0.00 Bathroom, Condo / Townhouse on 0.00 Acres

Keswick Area, Edmonton, AB

Introducing Lot #22, one of the largest and most private estate lots at The Banks in Hendriks Point, Keswick on the River. This 13,584 sqft lot features a 72' building pocket and is situated on a quiet street, backing onto a natural reserve and within walking distance to the North Saskatchewan River. The Banks at Keswick is an exclusive community known for its high architectural standards, ensuring quality and elegance. This lot is located outside the main gates and is fully fenced, with the option to build a private gate to the property. It offers a quick commute to amenities such as golf courses, walking trails, parks, skiing, schools, restaurants, and shopping. The Edmonton International Airport is just a 20-minute drive away. Building plans specifically designed for this lot are available for purchase. Embrace the opportunity to create your dream home in this prestigious and serene location.

# Exterior

Exterior Features Airport Nearby, Backs Onto Park/Trees, Fenced, Golf Nearby, Level Land, Park/Reserve, Private Setting, Schools, Shopping Nearby, Ski Hill Nearby, Treed Lot, See Remarks