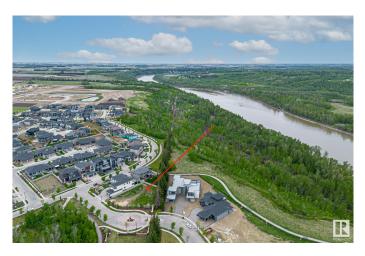

## \$749,000

0 Bedroom, 0.00 Bathroom, Condo / Townhouse on 0.00 Acres

Keswick Area, Edmonton, AB

Introducing Lot #22, one of the largest and most private estate lots at The Banks in Hendriks Point, Keswick on the River. This 13,584 sqft lot features a 72' building pocket and is situated on a quiet street, backing onto a natural reserve and within walking distance to the North Saskatchewan River. The Banks at Keswick is an exclusive community known for its high architectural standards, ensuring quality and elegance. This lot is located outside the main gates and is fully fenced, with the option to build a private gate to the property. It offers a quick commute to amenities such as golf courses, walking trails, parks, skiing, schools, restaurants, and shopping. The Edmonton International Airport is just a 20-minute drive away. Building plans specifically designed for this lot are available for purchase. Embrace the opportunity to create your dream home in this prestigious and serene location.

# Exterior

Exterior Features Airport Nearby, Backs Onto Park/Trees, Fenced, Golf Nearby, Level Land, Park/Reserve, Private Setting, Schools, Shopping Nearby, Ski Hill Nearby, Treed Lot, See Remarks