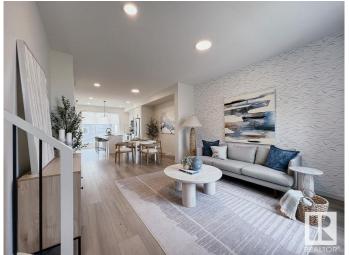

#### \$523,516

3 Bedroom, 2.50 Bathroom, 1,353 sqft Single Family on 0.00 Acres

Alces, Edmonton, AB

Introducing the Metro Shift 18 by award winning Cantiro Homes, a rear laned single family home offering even more space and versatility. It is designed to fit on a wide range of lots and easily incorporate a side entrance for future basement income suite. The expansive open-concept main floor includes a spacious kitchen, dining, and living area â€" perfect for family living and entertaining. With the Equity Personalization Package, you can add a 2 beds basement suite, ideal for rental income or extended family, or opt to add the suite yourself at a later date. The Metro Shift 18 provides the perfect balance of space, convenience, and adaptability. \*photos are for representation only. Colours and finishing may vary\*

## Interior

Interior Features ensuite bathroom

Appliances Dishwasher-Built-In, Oven-Microwave, Refrigerator, Stove-Electric

Heating Forced Air-1, Natural Gas

Stories 2

Has Basement Yes

Basement Full, Unfinished