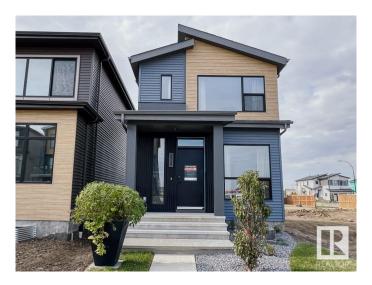

# \$523,516 - 335 30th Street, Edmonton

MLS® #E4437892

#### \$523,516

3 Bedroom, 2.50 Bathroom, 1,353 sqft Single Family on 0.00 Acres

Alces, Edmonton, AB

Introducing the Metro Shift 18 by award winning Cantiro Homes, a rear laned single family home offering even more space and versatility. It is designed to fit on a wide range of lots and easily incorporate a side entrance for future basement income suite. The expansive open-concept main floor includes a spacious kitchen, dining, and living area â€" perfect for family living and entertaining. With the Equity Personalization Package, you can add a 2 beds basement suite, ideal for rental income or extended family, or opt to add the suite yourself at a later date. The Metro Shift 18 provides the perfect balance of space, convenience, and adaptability. \*photos are for representation only. Colours and finishing may vary\*

### **Exterior**

Exterior Wood, Vinyl

Exterior Features Park/Reserve, Picnic Area, Race Track, Shopping Nearby

Roof Asphalt Shingles

Construction Wood, Vinyl

Foundation Concrete Perimeter