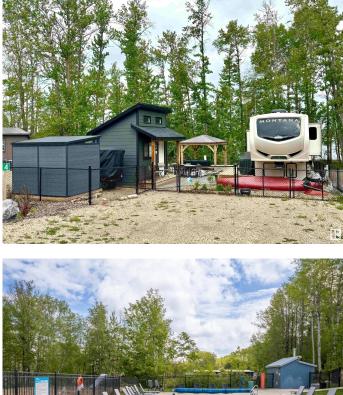

### \$239,900

0 Bedroom, 0.00 Bathroom, Rural on 0.08 Acres

Sunset Shores, Rural Parkland County, AB

Who wouldn't want WATERFRONT PROPERTY to sit back, watch the sunsets & just slow down. With less Canadians traveling across the border & opting to vacation in Canada, now is your opportunity to own a slice of paradise without the travel, to use seasonally or full time! Only 45 west of Edmonton, offering pickleball/tennis courts, heated outdoor swimming pool, rec center, gym & media rm, public dock & private boat slips! This gorgeous 3434sq.ft lot has been professionally landscaped w/ extensive limestone boulders, retaining walls, stone steps, paving stones, 2 decks & a stunning pergola to sit & enjoy those sunny days in comfort. Enjoy the junipers, various perennials & flowering crab apple trees! There is also a custom bunkhouse w/ loft that can sleep up to 4 of your family/guests complete with an electric fireplace. This titled lot is separately metered with 50 AMP service, CITY WATER & hook up for sewer/septic.

## Exterior

Exterior Features Gated Community, Golf Nearby, Lake Access Property, No Through Road, Public Swimming Pool, Recreation Use, Treed Lot