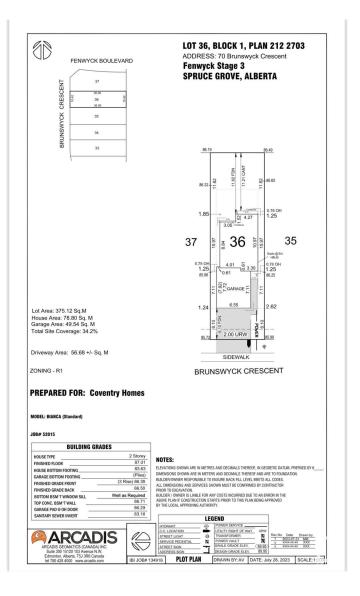

# **Community Information**

Address 70 Brunswyck Crescent

Area Spruce Grove

Subdivision Fenwyck

City Spruce Grove

County ALBERTA

Province AB

Postal Code T7X 0Z1

# **Exterior**

Exterior Features Flat Site, Level Land, No Back Lane, Playground Nearby

# **Additional Information**

Date Listed May 20th, 2025

Days on Market 44

Zoning Zone 91

DATA IS DEEMED RELIABLE BUT IS NOT GUARANTEED ACCURATE BY THE REALTORS® ASSOCIATION OF EDMONTON. COPYRIGHT 2025 BY THE REALTORS® ASSOCIATION OF EDMONTON. ALL RIGHTS RESERVED. Trademarks are owned or controlled by the Canadian Real Estate Association (CREA) and identify real estate professionals who are members of CREA (REALTOR®, REALTORS®) and/or the quality of services they provide (MLS®, Multiple Listing Service®)