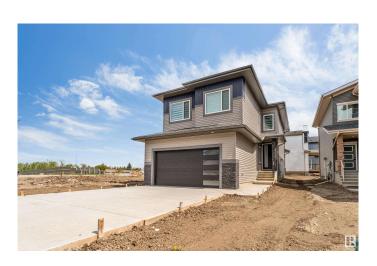

## \$749.900

4 Bedroom, 3.00 Bathroom, 2,380 sqft Rural on 0.10 Acres

Irvine Creek, Rural Leduc County, AB

Amazing pre-construction opportunity in Irvine Creek! This beautiful 5-bedroom, 3-bathroom home offers 2,380 sq. ft. of luxury living on a 30' pocket lot with a rare Oversized Double car garage. Featuring a main floor bedroom and full bath, an open-to-below living area, upgraded kitchen with a spice kitchen, and four spacious bedrooms upstairs – it's perfect for large families. Enjoy premium finishes and high-end lighting throughout. Don't miss your chance to own in this sought-after community!