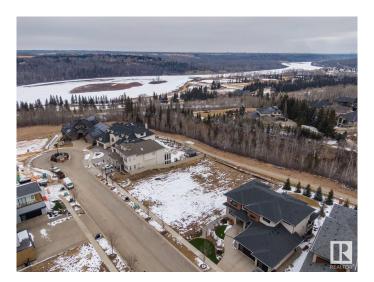

### \$890,000

0 Bedroom, 0.00 Bathroom, Condo / Townhouse on 0.00 Acres

Keswick Area, Edmonton, AB

Rare Opportunity knocks. Picturesque 11,800+ sqft (0.275 acres) Estate WALKOUT lot backing onto RAVINE. Located in Southwest Edmonton's Keswick neighborhood, THE BANKS is unquestionably the most prestigious & private GATED community. This exclusive address features 23 lots in what will be an enclave of stunning, upscale Estate homes in the \$2.5 Million+ range. An amazing sanctuary environment bordered by Ravine, Environmental Reserve & the spectacular River Valley. Parks, ponds & a multitude of trails are just steps away. Use your own Builder. 3 & 4 car garages, Flat roof, Contemporary, Transitional or Traditionalâ€lif you can Dream it, you can Build it. This spectacular serene Country lifestyle is just minutes away to all amenities, shopping, restaurants & the Windermere Golf & CC. Architectural guidelines ensure that only the highest quality is attained for individual residences & overall street appearance.

### **Exterior**

Exterior Features Airport Nearby, Backs Onto Park/Trees, Cul-De-Sac, Environmental

Reserve, Gated Community, Golf Nearby, Playground Nearby, Private

Setting, Ravine View, Schools, Shopping Nearby, See Remarks