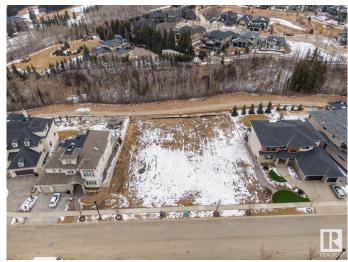

### \$890,000

0 Bedroom, 0.00 Bathroom, Condo / Townhouse on 0.00 Acres

Keswick Area, Edmonton, AB

Rare Opportunity knocks. Picturesque 11,800+ sqft (0.275 acres) Estate WALKOUT lot backing onto RAVINE. Located in Southwest Edmonton's Keswick neighborhood, THE BANKS is unquestionably the most prestigious & private GATED community. This exclusive address features 23 lots in what will be an enclave of stunning, upscale Estate homes in the \$2.5 Million+ range. An amazing sanctuary environment bordered by Ravine, Environmental Reserve & the spectacular River Valley. Parks, ponds & a multitude of trails are just steps away. Use your own Builder. 3 & 4 car garages, Flat roof, Contemporary, Transitional or Traditionalâ€lif you can Dream it, you can Build it. This spectacular serene Country lifestyle is just minutes away to all amenities, shopping, restaurants & the Windermere Golf & CC. Architectural guidelines ensure that only the highest quality is attained for individual residences & overall street appearance.

### **Exterior**

Exterior Features Airport Nearby, Backs Onto Park/Trees, Cul-De-Sac, Environmental

Reserve, Gated Community, Golf Nearby, Playground Nearby, Private

Setting, Ravine View, Schools, Shopping Nearby, See Remarks