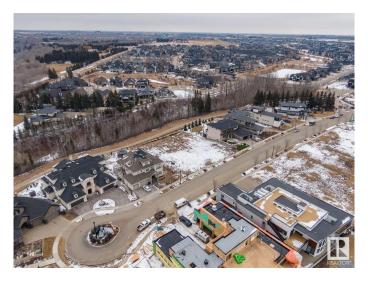

### \$890,000

0 Bedroom, 0.00 Bathroom, Condo / Townhouse on 0.00 Acres

Keswick Area, Edmonton, AB

Rare Opportunity knocks. Picturesque 11,800+ sqft (0.275 acres) Estate WALKOUT lot backing onto RAVINE. Located in Southwest Edmonton's Keswick neighborhood, THE BANKS is unquestionably the most prestigious & private GATED community. This exclusive address features 23 lots in what will be an enclave of stunning, upscale Estate homes in the \$2.5 Million+ range. An amazing sanctuary environment bordered by Ravine, Environmental Reserve & the spectacular River Valley. Parks, ponds & a multitude of trails are just steps away. Use your own Builder. 3 & 4 car garages, Flat roof, Contemporary, Transitional or Traditionalâ€lif you can Dream it, you can Build it. This spectacular serene Country lifestyle is just minutes away to all amenities, shopping, restaurants & the Windermere Golf & CC. Architectural guidelines ensure that only the highest quality is attained for individual residences & overall street appearance.

### **Exterior**

Exterior Features Airport Nearby, Backs Onto Park/Trees, Cul-De-Sac, Environmental

Reserve, Gated Community, Golf Nearby, Playground Nearby, Private

Setting, Ravine View, Schools, Shopping Nearby, See Remarks