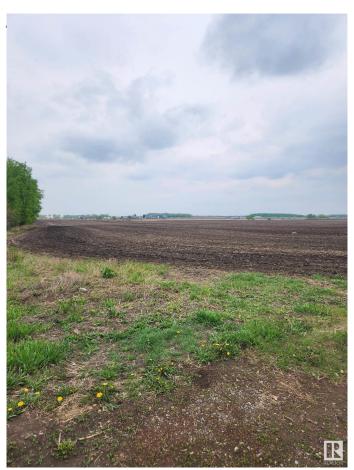

## \$45,000

0 Bedroom, 0.00 Bathroom, Rural on 0.50 Acres

None, Rural Leduc County, AB

"Civil Enforcement Sale" fractured ownership holding property for sale, Where-Is, As-Is. You cannot build or develop this land yourself, it is shared with a larger ownership investment group. This property is 2 portions (0.5 acre) of a communal 535 total ownership portions. The area is Called Royal Links south of Leduc Golf Coarse, managed by S&D Property Development Ltd who controls the project and any land development, rezoning, resale, etc. All information and measurements have been obtained from the Tax Assessment, old MLS, a recent Appraisal and/or assumed, and could not be confirmed. "The measurements represented do not imply they are in accordance with the Residential Measurement Standard in Alberta".