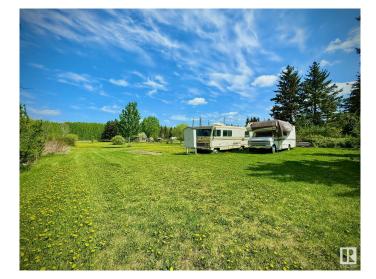

## \$114,000

0 Bedroom, 0.00 Bathroom, Rural on 1.05 Acres

Lac Ste Anne, Rural Lac Ste. Anne County, AB

Dreaming of a peaceful getaway that blends nature, privacy, and convenience? This beautifully treed 1.05-acre lot is just minutes from Alberta Beach and only 40 minutes to Edmontonâ€<sup>™</sup>s west end, perfect for weekend escapes or year round living. Whether you're looking to build your forever home, bring in a modular or mobile, or simply enjoy a private retreat, this fenced lot offers endless possibilities. Much of the groundwork is already done, with power (100 amp service with two 30 amp trailer plug-ins), a drilled well, and a 1000-gallon septic holding tank in place. Natural gas, power, and phone services are available at the roadway. A 12x12 storage shed is included, and the RV currently on site can be included in the sale, making it easy to start enjoying the property right away. This is your chance to own a private, ready to enjoy slice of nature, just a short stroll to the lake and minutes to all the amenities Alberta Beach has to offer.