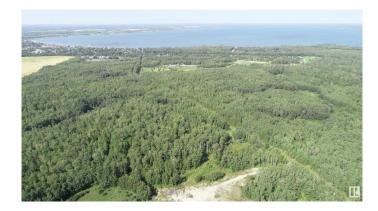

# \$499,900

0 Bedroom, 0.00 Bathroom, Rural on 206.12 Acres

None, Rural Lac Ste. Anne County, AB

This may be a once in a lifetime opportunity to own OVER 200 acres close to a LAKE, siding a GOLF COURSE and alongside a RESIDENTIAL ACREAGE SUBDIVISION!! Think of all the possibilities!! It's a gorgeous piece. Depending on your dreams along with the county approval you could maybe develop into who knows what? Or maybe a you want a place to PLAY with your family and want all that room yourself for quadding etc? Located right by Alberta Beach, on the East side of Lac Ste Anne is where all these dreams could come to fruition. Alberta Beach is a year round community that has all of the services that you would need. Shopping, eateries, fuel, banking, lodging, and a public beach just to name some of the conveniences. Picture depicts sellers understanding of wetland and buildable area however, the seller makes no warranties/representations about the accuracy and buyers will need to do their own due diligence when it comes to what they intend to develop as well as road access.