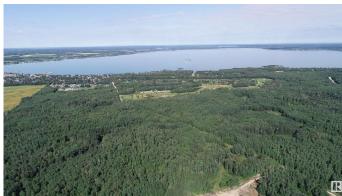

# \$499,900

0 Bedroom, 0.00 Bathroom, Rural on 206.12 Acres

None, Rural Lac Ste. Anne County, AB

This may be a once in a lifetime opportunity to own OVER 200 acres close to a LAKE, siding a GOLF COURSE and alongside a RESIDENTIAL ACREAGE SUBDIVISION!! Think of all the possibilities!! It's a gorgeous piece. Depending on your dreams along with the county approval you could maybe develop into who knows what? Or maybe a you want a place to PLAY with your family and want all that room yourself for quadding etc? Located right by Alberta Beach, on the East side of Lac Ste Anne is where all these dreams could come to fruition. Alberta Beach is a year round community that has all of the services that you would need. Shopping, eateries, fuel, banking, lodging, and a public beach just to name some of the conveniences. Picture depicts sellers understanding of wetland and buildable area however, the seller makes no warranties/representations about the accuracy and buyers will need to do their own due diligence when it comes to what they intend to develop as well as road access.