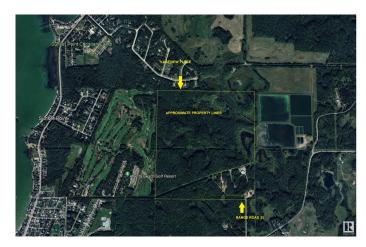

# \$499,900

0 Bedroom, 0.00 Bathroom, Rural on 206.12 Acres

None, Rural Lac Ste. Anne County, AB

This may be a once in a lifetime opportunity to own OVER 200 acres close to a LAKE, siding a GOLF COURSE and alongside a RESIDENTIAL ACREAGE SUBDIVISION!! Think of all the possibilities!! It's a gorgeous piece. Depending on your dreams along with the county approval you could maybe develop into who knows what? Or maybe a you want a place to PLAY with your family and want all that room yourself for quadding etc? Located right by Alberta Beach, on the East side of Lac Ste Anne is where all these dreams could come to fruition. Alberta Beach is a year round community that has all of the services that you would need. Shopping, eateries, fuel, banking, lodging, and a public beach just to name some of the conveniences. Picture depicts sellers understanding of wetland and buildable area however, the seller makes no warranties/representations about the accuracy and buyers will need to do their own due diligence when it comes to what they intend to develop as well as road access.