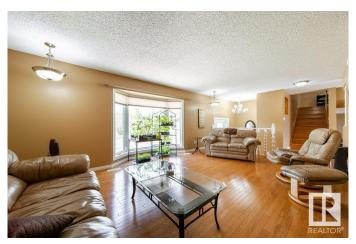

### \$1,130,000

3 Bedroom, 3.50 Bathroom, 2,217 sqft Rural on 136.77 Acres

None, Rural Yellowhead, AB

Horse lovers and hockey fans rejoice! Located 6 miles NE of Edson on pavement, this 136.77-acre property boasts a unique outdoor arena that transforms from a horse riding ring into a winter hockey rink with Zamboni. The 4-bedroom, 4-bath home is upgraded with hardwood, appliances, furnace, and hot water tank. Includes an 85'x46' barn/shop, heated garage, storage shed, and 3-stall carport. Two titles, second serviced site, stock waterers, scenic views, and a large east-facing deck make this the ultimate year-round family and hobby farm property.

#### Interior

Interior Features ensuite bathroom

Heating Forced Air-1, Natural Gas

Stories 4

Has Basement Yes

Basement Full, Finished