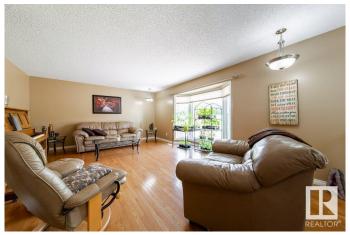

### \$1,130,000

3 Bedroom, 3.50 Bathroom, 2,217 sqft Rural on 136.77 Acres

None, Rural Yellowhead, AB

Horse lovers and hockey fans rejoice! Located 6 miles NE of Edson on pavement, this 136.77-acre property boasts a unique outdoor arena that transforms from a horse riding ring into a winter hockey rink with Zamboni. The 4-bedroom, 4-bath home is upgraded with hardwood, appliances, furnace, and hot water tank. Includes an 85'x46' barn/shop, heated garage, storage shed, and 3-stall carport. Two titles, second serviced site, stock waterers, scenic views, and a large east-facing deck make this the ultimate year-round family and hobby farm property.

#### Interior

Interior Features ensuite bathroom

Heating Forced Air-1, Natural Gas

Stories 4

Has Basement Yes

Basement Full, Finished