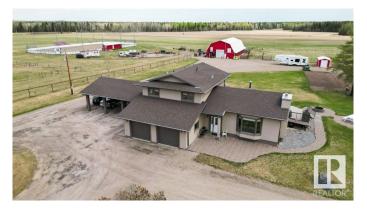

### \$1,130,000

3 Bedroom, 3.50 Bathroom, 2,217 sqft Rural on 136.77 Acres

None, Rural Yellowhead, AB

Horse lovers and hockey fans rejoice! Located 6 miles NE of Edson on pavement, this 136.77-acre property boasts a unique outdoor arena that transforms from a horse riding ring into a winter hockey rink with Zamboni. The 4-bedroom, 4-bath home is upgraded with hardwood, appliances, furnace, and hot water tank. Includes an 85'x46' barn/shop, heated garage, storage shed, and 3-stall carport. Two titles, second serviced site, stock waterers, scenic views, and a large east-facing deck make this the ultimate year-round family and hobby farm property.

Acres 136.77

Year Built 1986

Type Rural

Sub-Type Detached Single Family

Style 4 Level Split

Status Active

#### **Exterior**

Exterior Wood

Exterior Features Cross Fenced, Fenced, Flat Site, Landscaped, Schools, Shopping

Nearby

Construction Wood

Foundation Concrete Perimeter