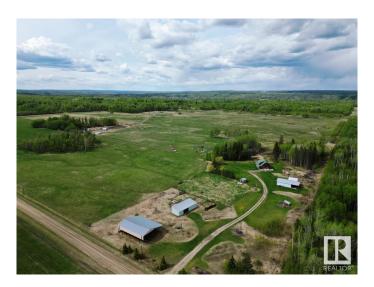

## \$850,000

2 Bedroom, 1.50 Bathroom, 2,998 sqft Rural on 160.00 Acres

None, Rural Brazeau County, AB

This 160 acre parcel of No. 3 soil with good grass and \$18,916 of annual surface lease revenue is a rare opportunity to purchase a full quarter section with yardsite, only 15 minutes from Drayton Valley. The yardsite, tucked into the NE corner of the quarter, and easily subdividable, has a 3000 sq ft, two bedroom, two bathroom house, (1983), a 36' x 72' hayshed with a 22' x 72' lean-to and two open front cattle shelters; 25' x 64' and 25' x 120', and a 42" x 40' shop on concrete footing with dirt floor. There are two water wells, one that supplies the house and one situated next to the 120' cattle shelter, providing water for cattle. The quarter is fenced and cross fenced. Pasture is currently under a lease contract for 2025 with adjustment on lease revenue to be made on possession date. Availability of pasture for 2025 may be negotiable.