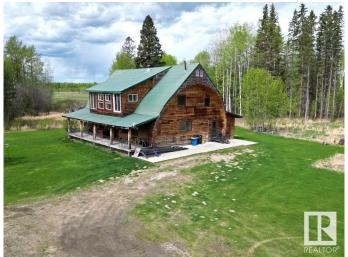

## \$850,000

2 Bedroom, 1.50 Bathroom, 2,998 sqft Rural on 160.00 Acres

None, Rural Brazeau County, AB

This 160 acre parcel of No. 3 soil with good grass and \$18,916 of annual surface lease revenue is a rare opportunity to purchase a full quarter section with yardsite, only 15 minutes from Drayton Valley. The yardsite, tucked into the NE corner of the quarter, and easily subdividable, has a 3000 sq ft, two bedroom, two bathroom house, (1983), a 36' x 72' hayshed with a 22' x 72' lean-to and two open front cattle shelters; 25' x 64' and 25' x 120', and a 42" x 40' shop on concrete footing with dirt floor. There are two water wells, one that supplies the house and one situated next to the 120' cattle shelter, providing water for cattle. The quarter is fenced and cross fenced. Pasture is currently under a lease contract for 2025 with adjustment on lease revenue to be made on possession date. Availability of pasture for 2025 may be negotiable.