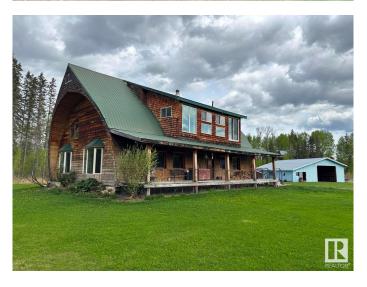

## \$850,000

2 Bedroom, 1.50 Bathroom, 2,998 sqft Rural on 160.00 Acres

None, Rural Brazeau County, AB

This 160 acre parcel of No. 3 soil with good grass and \$18,916 of annual surface lease revenue is a rare opportunity to purchase a full quarter section with yardsite, only 15 minutes from Drayton Valley. The yardsite, tucked into the NE corner of the quarter, and easily subdividable, has a 3000 sq ft, two bedroom, two bathroom house, (1983), a 36' x 72' hayshed with a 22' x 72' lean-to and two open front cattle shelters; 25' x 64' and 25' x 120', and a 42" x 40' shop on concrete footing with dirt floor. There are two water wells, one that supplies the house and one situated next to the 120' cattle shelter, providing water for cattle. The quarter is fenced and cross fenced. Pasture is currently under a lease contract for 2025 with adjustment on lease revenue to be made on possession date. Availability of pasture for 2025 may be negotiable.