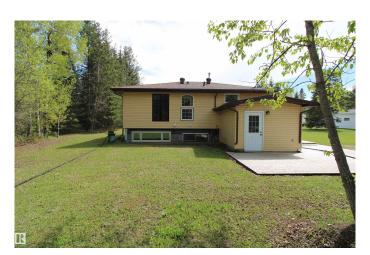

## \$184,900

4 Bedroom, 2.00 Bathroom, 887 sqft Rural on 0.77 Acres

Lobstick Resort, Rural Yellowhead, AB

Priced Below Market â€" Lobstick Bungalow with move-in ready main floor and room to grow! Featuring 2 main-floor bedrooms, a modern 4-pc bath, and durable laminate flooringâ€"no carpet. Enjoy outdoor living on the massive 38' x 14' front deck with seasonal pergola covering, perfect for year-round use. Large 24' x 26' double detached garage with concrete apron offers great storage potential and future workspace. The lower level includes 2 bedrooms, laundry and a second bath, but needs remediation due to mold from prior water intrusionâ€"ideal for adding value. Heated with an efficient in-floor boiler system, this is a smart choice for outdoor lovers or buyers ready to build equity.

Type Rural

Sub-Type Detached Single Family

Style Bungalow

Status Active

Interior

Heating In Floor Heat System, Natural Gas

Stories 2

Has Basement Yes

Basement Full, Partially Finished

**Exterior** 

Exterior Wood

Exterior Features Backs Onto Park/Trees, Cul-De-Sac, Landscaped, Private Setting,