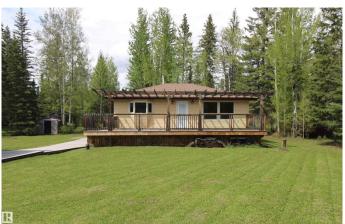

## \$184,900

4 Bedroom, 2.00 Bathroom, 887 sqft Rural on 0.77 Acres

Lobstick Resort, Rural Yellowhead, AB

Priced Below Market â€" Lobstick Bungalow with move-in ready main floor and room to grow! Featuring 2 main-floor bedrooms, a modern 4-pc bath, and durable laminate flooringâ€"no carpet. Enjoy outdoor living on the massive 38' x 14' front deck with seasonal pergola covering, perfect for year-round use. Large 24' x 26' double detached garage with concrete apron offers great storage potential and future workspace. The lower level includes 2 bedrooms, laundry and a second bath, but needs remediation due to mold from prior water intrusionâ€"ideal for adding value. Heated with an efficient in-floor boiler system, this is a smart choice for outdoor lovers or buyers ready to build equity.

# **Community Information**

Address 44 9002 Hwy 16
Area Rural Yellowhead
Subdivision Lobstick Resort
City Rural Yellowhead

County ALBERTA

Province AB

Postal Code T0E 2M0

**Amenities** 

Features Deck, No Animal Home, No Smoking Home