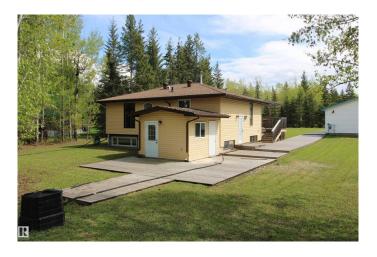

## \$184,900

4 Bedroom, 2.00 Bathroom, 887 sqft Rural on 0.77 Acres

Lobstick Resort, Rural Yellowhead, AB

Priced Below Market â€" Lobstick Bungalow with move-in ready main floor and room to grow! Featuring 2 main-floor bedrooms, a modern 4-pc bath, and durable laminate flooringâ€"no carpet. Enjoy outdoor living on the massive 38' x 14' front deck with seasonal pergola covering, perfect for year-round use. Large 24' x 26' double detached garage with concrete apron offers great storage potential and future workspace. The lower level includes 2 bedrooms, laundry and a second bath, but needs remediation due to mold from prior water intrusionâ€"ideal for adding value. Heated with an efficient in-floor boiler system, this is a smart choice for outdoor lovers or buyers ready to build equity.

Type Rural

Sub-Type Detached Single Family

Style Bungalow

Status Active

Interior

Heating In Floor Heat System, Natural Gas

Stories 2

Has Basement Yes

Basement Full, Partially Finished

**Exterior** 

Exterior Wood

Exterior Features Backs Onto Park/Trees, Cul-De-Sac, Landscaped, Private Setting,