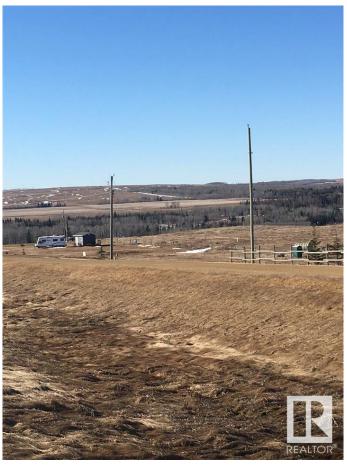

#### \$59,900

0 Bedroom, 0.00 Bathroom, Rural on 1.30 Acres

River Ridge Estates\_CWET, Rural Wetaskiwin County, AB

Pigeon Lake Vacant Land. Build your dream home or enjoy an RV lifestyle on this 1.30 acre +/- lot 22 located at River Ridge Estates. Architectural controls, no time restrictions to build and RVs are welcome. Enjoy the breathtaking view, abundance of wild life, playground and private park. Located 5 km south of the Village at Pigeon Lake, overlooking the Pristine Battle River Valley. River Ridge is directly across from the beautiful 18 hole Dorchester golf course. The Edmonton/Calgary corridor is a top economic growth area in Canada. Zoning is Recreational Resort Holdings District. Allows one permanent RV per lot, modular, permanent residences. GST may be applicable.

### Exterior

Exterior Features Golf Nearby, Park/Reserve