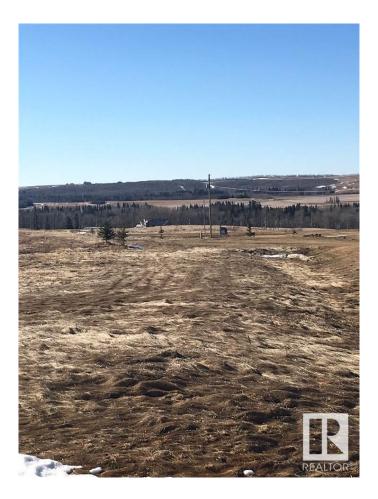

#### \$59,900

0 Bedroom, 0.00 Bathroom, Rural on 1.30 Acres

River Ridge Estates\_CWET, Rural Wetaskiwin County, AB

Pigeon Lake Vacant Land. Build your dream home or enjoy an RV lifestyle on this 1.30 acre +/- lot 22 located at River Ridge Estates. Architectural controls, no time restrictions to build and RVs are welcome. Enjoy the breathtaking view, abundance of wild life, playground and private park. Located 5 km south of the Village at Pigeon Lake, overlooking the Pristine Battle River Valley. River Ridge is directly across from the beautiful 18 hole Dorchester golf course. The Edmonton/Calgary corridor is a top economic growth area in Canada. Zoning is Recreational Resort Holdings District. Allows one permanent RV per lot, modular, permanent residences. GST may be applicable.

### Exterior

Exterior Features Golf Nearby, Park/Reserve