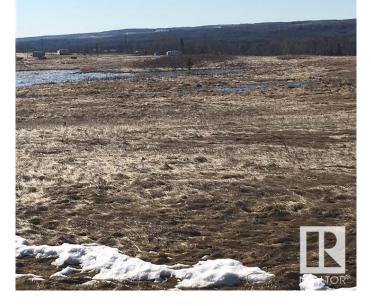

#### \$59,900

0 Bedroom, 0.00 Bathroom, Rural on 1.30 Acres

River Ridge Estates\_CWET, Rural Wetaskiwin County, AB

Pigeon Lake Vacant Land. Build your dream home or enjoy an RV lifestyle on this 1.30 acre +/- lot 22 located at River Ridge Estates. Architectural controls, no time restrictions to build and RVs are welcome. Enjoy the breathtaking view, abundance of wild life, playground and private park. Located 5 km south of the Village at Pigeon Lake, overlooking the Pristine Battle River Valley. River Ridge is directly across from the beautiful 18 hole Dorchester golf course. The Edmonton/Calgary corridor is a top economic growth area in Canada. Zoning is Recreational Resort Holdings District. Allows one permanent RV per lot, modular, permanent residences. GST may be applicable.

### Exterior

Exterior Features Golf Nearby, Park/Reserve