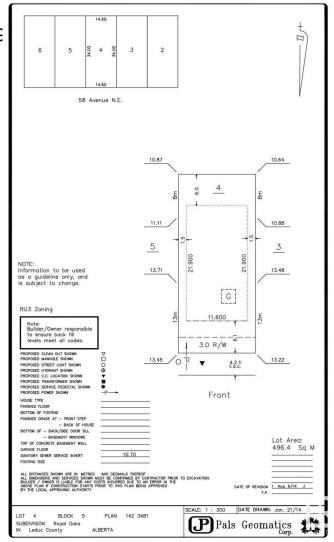

### \$329,800

0 Bedroom, 0.00 Bathroom, Rural on 0.10 Acres

Royal Oaks\_LEDU, Rural Leduc County, AB

38 pocket-48 ft wide NORTH facing WALK OUT lot in the most sought-after community of Royal Oak surrounded by beautiful million dollar homes, ready for your new Custom dream home. Municipal water & sewer services in this area. Excellent location close to Edmonton, Nisku, Beaumont and Leduc. Accessible to QE2 Highway, Airport, Premium Outlet Mall and 41st Ave sw.

# **Community Information**

Address 3027 58 Ave

Area Rural Leduc County
Subdivision Royal Oaks\_LEDU
City Rural Leduc County

County ALBERTA

Province AB

Postal Code T4X 0X9