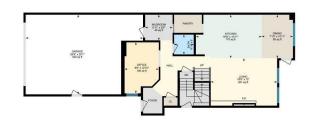

23 Penn PI, Spruce Grove, AB

Main Floor Exterior Area 964.05 sq ft

Built in 2025

Price

Year Built 2025

Type Single Family

Sub-Type Detached Single Family

\$575,000

Interior Area 192.87 sq Interior Area 1992.87 sq

Style 2 Storey
Status Active