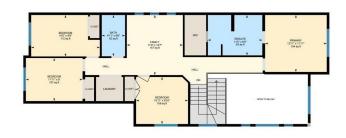

23 Penn PI, Spruce Grove, AB

Main Floor Exterior Area 964.05 sq ft

Built in 2025

Price

Year Built 2025

Type Single Family

Sub-Type Detached Single Family

\$575,000

Interior Area 192.87 sq Interior Area 1992.87 sq

Style 2 Storey
Status Active