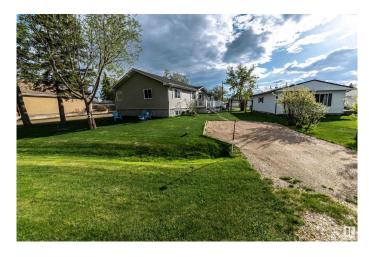

#### \$309.000

3 Bedroom, 2.00 Bathroom, 1,473 sqft Rural on 0.00 Acres

Alberta Beach, Rural Lac Ste. Anne County, AB

Owner considers this the greatest place to live on earth... year round living with tons of recreational activities at your doorstep. Come home from a hard day and take a swim, or paddle board or go boating or biking or in the winter go cross country skiing, ice fishing or skating. All this while living in a 1474 sf bungalow, built in 2007 but looks like brand new inside and out. Large kitchen with loads of cabinets and counter space and a movable centre island, dining area with door leading to the wrap around decking, spacious living room with big windows for natural lighting and a gas fireplace, 3 bedrooms and 2 baths with jacuzzi tub in the en-suite. Also a laundry area with a bit of an office area. Set only 1-1/2 blocks to the lake at Alberta Beach, a quiet but friendly community with schools, library, museum, stores and restaurants

#### **Essential Information**

MLS® # E4436617

Price \$309,000 Bedrooms 3

Bathrooms 2.00

Full Baths 2

Square Footage 1,473

Acres 0.00 Year Built 2007 Type Rural

Sub-Type Detached Single Family