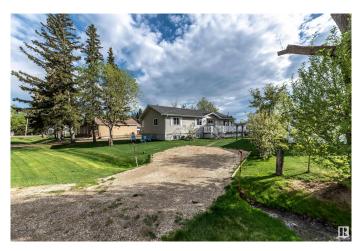

#### \$309.000

3 Bedroom, 2.00 Bathroom, 1,473 sqft Rural on 0.00 Acres

Alberta Beach, Rural Lac Ste. Anne County, AB

Owner considers this the greatest place to live on earth... year round living with tons of recreational activities at your doorstep. Come home from a hard day and take a swim, or paddle board or go boating or biking or in the winter go cross country skiing, ice fishing or skating. All this while living in a 1474 sf bungalow, built in 2007 but looks like brand new inside and out. Large kitchen with loads of cabinets and counter space and a movable centre island, dining area with door leading to the wrap around decking, spacious living room with big windows for natural lighting and a gas fireplace, 3 bedrooms and 2 baths with jacuzzi tub in the en-suite. Also a laundry area with a bit of an office area. Set only 1-1/2 blocks to the lake at Alberta Beach, a quiet but friendly community with schools, library, museum, stores and restaurants

#### **Essential Information**

MLS® # E4436617

Price \$309,000 Bedrooms 3

Bathrooms 2.00

Full Baths 2

Square Footage 1,473

Acres 0.00 Year Built 2007 Type Rural

Sub-Type Detached Single Family