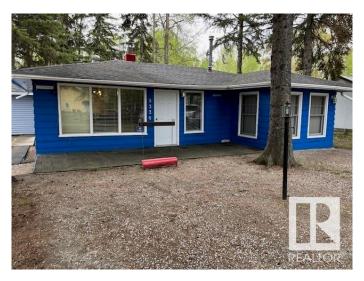

#### \$239,900

2 Bedroom, 1.00 Bathroom, 1,006 sqft Rural on 0.20 Acres

Alberta Beach, Rural Lac Ste. Anne County, AB

Very attractive and well maintained, lovely family style year round cabin is located in a quiet location just 3 blocks from the beach. With no residences behind it and the towering spruce trees provide ample shade and privacy. The newer remodelled kitchen is a delight as is the family room with gas log lighter fireplace.

Built in 1964

### **Essential Information**

MLS® # E4436464 Price \$239,900

Bedrooms 2 Bathrooms 1.00

Full Baths 1

Square Footage 1,006
Acres 0.20
Year Built 1964
Type Rural

Sub-Type Detached Single Family

Style Bungalow