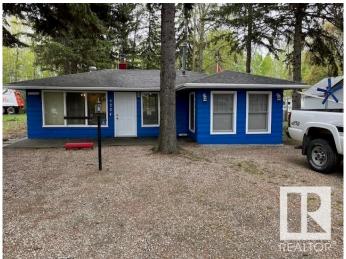

#### \$239,900

2 Bedroom, 1.00 Bathroom, 1,006 sqft Rural on 0.20 Acres

Alberta Beach, Rural Lac Ste. Anne County, AB

Very attractive and well maintained, lovely family style year round cabin is located in a quiet location just 3 blocks from the beach. With no residences behind it and the towering spruce trees provide ample shade and privacy. The newer remodelled kitchen is a delight as is the family room with gas log lighter fireplace.

## **Exterior**

Exterior Wood

Exterior Features See Remarks

Construction Wood Foundation Slab