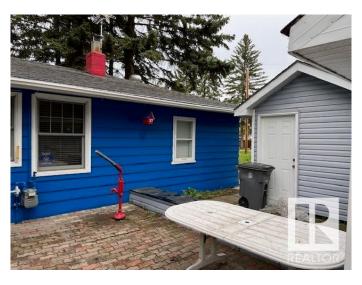

#### \$239,900

2 Bedroom, 1.00 Bathroom, 1,006 sqft Rural on 0.20 Acres

Alberta Beach, Rural Lac Ste. Anne County, AB

Very attractive and well maintained, lovely family style year round cabin is located in a quiet location just 3 blocks from the beach. With no residences behind it and the towering spruce trees provide ample shade and privacy. The newer remodelled kitchen is a delight as is the family room with gas log lighter fireplace.

## **Exterior**

Exterior Wood

Exterior Features See Remarks

Construction Wood Foundation Slab