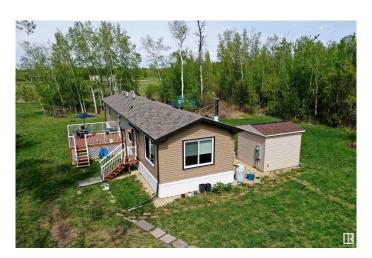

## \$439,900

2 Bedroom, 2.00 Bathroom, 959 sqft Rural on 9.56 Acres

None, Rural Leduc County, AB

Dreaming of country living? This 9.56 acre property might be the one for you! Almost new modular home (2023) in great condition with well and septic. Inside, a welcoming living area blends convenience with rustic warmth. In the living room, the wood-burning stove serves as a focal point, while expansive windows invite natural light & offer views of the property. The kitchen showcases the natural light and has plenty of cabinet and counter space. 2 bedrooms, 2 bathrooms (including ensuite) and 1,056 sq ft ensure plenty of room and the primary suite includes a walk-in closet. Outside there are mature trees, lawns, a shed, and so much space! Majority of the property is level and likely sub-dividable.

### **Essential Information**

MLS® # E4436420 Price \$439,900

Bedrooms 2 Bathrooms 2.00

Full Baths 2

Square Footage 959 Acres 9.56

Year Built 2022

Type Rural

Sub-Type Detached Single Family