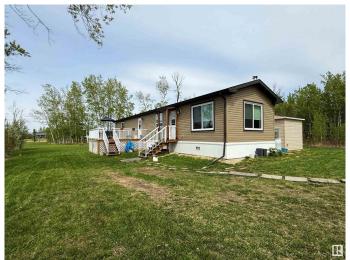

## \$439,900

2 Bedroom, 2.00 Bathroom, 959 sqft Rural on 9.56 Acres

None, Rural Leduc County, AB

Dreaming of country living? This 9.56 acre property might be the one for you! Almost new modular home (2023) in great condition with well and septic. Inside, a welcoming living area blends convenience with rustic warmth. In the living room, the wood-burning stove serves as a focal point, while expansive windows invite natural light & offer views of the property. The kitchen showcases the natural light and has plenty of cabinet and counter space. 2 bedrooms, 2 bathrooms (including ensuite) and 1,056 sq ft ensure plenty of room and the primary suite includes a walk-in closet. Outside there are mature trees, lawns, a shed, and so much space! Majority of the property is level and likely sub-dividable.

#### **Exterior**

Exterior Modular

Exterior Features No Back Lane, No Through Road, Not Fenced, Private Setting, See

Remarks

Construction Modular

Foundation Slab