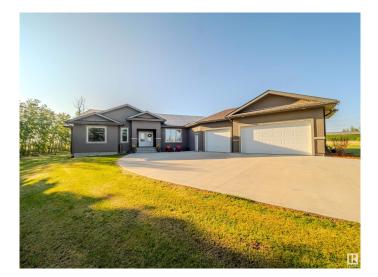

# \$1,100,000 - 57 26323 Twp Road 532 A, Rural Parkland County

MLS® #E4436317

#### \$1,100,000

5 Bedroom, 5.50 Bathroom, 3,147 sqft Rural on 1.11 Acres

Royal Spring Estates, Rural Parkland County, AB

Welcome home to this amazing 1.11-acre property in the community of Royal Spring Estates, just 10 mins from Edmonton and Spruce Grove! Acreage living with city amenities that include municipal water and sewer! This stunning bungalow has 5-bedrooms and 5.5-bathrooms, plus a main-floor den/office that could be converted into another bedroom. Three of the spare bedrooms have their own private ensuites perfect for the family or guests - as well as a beautiful 5-piece primary ensuite! The house is over 3100 square feet on the main floor with an additional 2500 sf to enjoy in the professionally finished basement. The massive attached triple garage measures 30 ft x 46.5 ft and is heated. This incredible home and property is well treed for privacy, and includes an outdoor fire pit area. This home has an abundance of features that sets it apart from the others...all of this plus 3 gas burning fireplaces with custom mantles and a sprinkler system in every room....it really is a must see!!

#### Exterior

| Exterior          | Wood                                                           |
|-------------------|----------------------------------------------------------------|
| Exterior Features | Backs Onto Park/Trees, Cul-De-Sac, Landscaped, No Through Road |
| Construction      | Wood                                                           |
| Foundation        | Slab                                                           |