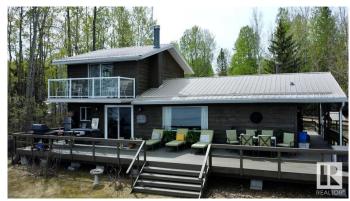

## \$489,900

4 Bedroom, 2.00 Bathroom, 1,432 sqft Rural on 0.35 Acres

Park Isle Resort, Rural Parkland County, AB

Experience the ultimate in lakefront living with this stunning Isle Lake property offering 170 ft of unobstructed waterfront views on a private 0.345-acre lot. Enjoy peaceful seclusion while taking in the scenic beauty from your 3-sided wraparound deck or spacious living room with expansive windows. The kitchen is elegantly finished with rich wood cabinetry and modern appliances. With 4 bedroomsâ€"2 on the main and 2 upstairs including a primary suite with private balconyâ€"there's room for the whole family. Unwind in the in-house sauna and appreciate the low-maintenance yard. Watch pelicans and swans drift by as you embrace the calming serenity of lake life. Escape to the peaceful rhythm of the water, make your lakefront dream a reality.

### **Amenities**

Features Deck, Fire Pit, Lake Privileges, See Remarks

#### **Exterior**

Exterior Wood

Exterior Features Backs Onto Lake, Boating, Cul-De-Sac, Golf Nearby, Lake Access

Property, Lake View, Landscaped, No Back Lane, No Through Road,

Recreation Use, Waterfront Property