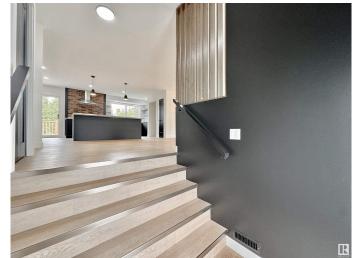

## \$689,000

3 Bedroom, 3.00 Bathroom, 1,464 sqft Single Family on 0.00 Acres

Glen Allan, Sherwood Park, AB

Take a look at this stunning 1400 square foot bungalow, located in the very desired neighbourhood of Glen Allan. Close to parks, schools and many amenities, this home offers everything you need. Extensively renovated from top to bottom, in and out. The main floor boasts a large living/dining area with a massive kitchen great for entertaining. Off the kitchen, the patio door, leads you to your back deck in your very private backyard. 3 bedrooms and 2 baths and mud room cap off the main floor. The basement offers, a bathroom, laundry, large rec area with bonus space and entrance to your double attached garage.

## Interior

Interior Features ensuite bathroom

Appliances Dishwasher-Built-In, Dryer, Hood Fan, Microwave Hood Fan,

Stove-Electric, Washer, Refrigerators-Two

Heating Forced Air-1, Natural Gas

Stories 2

Has Basement Yes