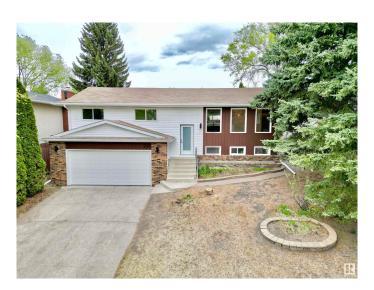

## \$689,000

3 Bedroom, 3.00 Bathroom, 1,464 sqft Single Family on 0.00 Acres

Glen Allan, Sherwood Park, AB

Take a look at this stunning 1400 square foot bungalow, located in the very desired neighbourhood of Glen Allan. Close to parks, schools and many amenities, this home offers everything you need. Extensively renovated from top to bottom, in and out. The main floor boasts a large living/dining area with a massive kitchen great for entertaining. Off the kitchen, the patio door, leads you to your back deck in your very private backyard. 3 bedrooms and 2 baths and mud room cap off the main floor. The basement offers, a bathroom, laundry, large rec area with bonus space and entrance to your double attached garage.

## Interior

Interior Features ensuite bathroom

Appliances Dishwasher-Built-In, Dryer, Hood Fan, Microwave Hood Fan,

Stove-Electric, Washer, Refrigerators-Two

Heating Forced Air-1, Natural Gas

Stories 2

Has Basement Yes