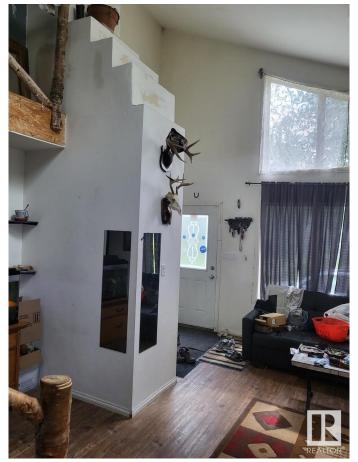

### \$534,500

4 Bedroom, 2.00 Bathroom, 2,243 sqft Rural on 152.46 Acres

None, Rural Yellowhead, AB

QUARTER SECTION LOCATED on the corner of HWY 16 & HWY 751 in YELLOWHEAD COUNTY. Just over 2200 sq ft home built in 2015. This custom country home features in floor heat through out. On the main level the living room is spacious, open & bright with vaulted ceilings. Good size eat-in kitchen, large master bedroom also with vaulted ceiling, roomy 4 piece bathroom with laundry & main floor mechanical which is home to the newer boiler, hot water tank & pressure tank. Water is provided by a drilled well. Septic is a tank and field system. Upstairs includes another roomy 4 piece bathroom, 3 bedrooms and a small flex space. The 150+ acres is beautiful with Cold Creek winding through a forest of trees, some towering old growth, Spruce, Pine & Birch. There is some pasture (approximately 40 acres). Large private yard site with long gravel driveway. Located approximately 45 Kms east of Edson, 145 Kms west of Edmonton or 55 Kms west of Evansburg.

## **Amenities**

Features Off Street Parking, Skylight, Vaulted Ceiling, See Remarks

Interior

Heating In Floor Heat System, See Remarks, Natural Gas

Stories 2

Has Basement Yes

Basement None, No Basement