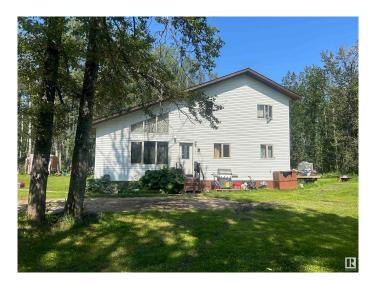

# \$534,500 - 53507 Hwy 751, Rural Yellowhead

MLS® #E4436145

### \$534,500

4 Bedroom, 2.00 Bathroom, 2,243 sqft Rural on 152.46 Acres

None, Rural Yellowhead, AB

QUARTER SECTION LOCATED on the corner of HWY 16 & HWY 751 in YELLOWHEAD COUNTY. Just over 2200 sq ft home built in 2015. This custom country home features in floor heat through out. On the main level the living room is spacious, open & bright with vaulted ceilings. Good size eat-in kitchen, large master bedroom also with vaulted ceiling, roomy 4 piece bathroom with laundry & main floor mechanical which is home to the newer boiler, hot water tank & pressure tank. Water is provided by a drilled well. Septic is a tank and field system. Upstairs includes another roomy 4 piece bathroom, 3 bedrooms and a small flex space. The 150+ acres is beautiful with Cold Creek winding through a forest of trees, some towering old growth, Spruce, Pine & Birch. There is some pasture (approximately 40 acres). Large private yard site with long gravel driveway. Located approximately 45 Kms east of Edson, 145 Kms west of Edmonton or 55 Kms west of Evansburg.