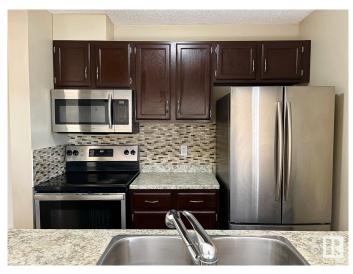

## \$179,900

2 Bedroom, 1.00 Bathroom, 779 sqft Condo / Townhouse on 0.00 Acres

Tawa, Edmonton, AB

Welcome to this top-floor, end-unit condo in the heart of Mill Woods, close to parks, schools, shopping, hospital and transit. Offering immediate possession, this 2-bedroom, 1-bathroom suite is ideal for first-time buyers, investors, or downsizers. Enjoy brand new carpet, stainless steel appliances, and a bright open layout with a cozy dining and living area. The 3-piece bath includes a full tub, and both bedrooms offer large windows and blinds. Features include in-suite laundry with space for more storage, a private balcony, and extra privacy as an end unit next to the exit for easy access. Transit is a breeze with a bus stop nearby and the Mill Woods LRT station just minutes away.

| Sub-Type                                                                                                                                     | Lowrise Apartment                                                                                                                                                                                                                                                                                                            |  |
|----------------------------------------------------------------------------------------------------------------------------------------------|------------------------------------------------------------------------------------------------------------------------------------------------------------------------------------------------------------------------------------------------------------------------------------------------------------------------------|--|
| Style                                                                                                                                        | Single Level Apartment                                                                                                                                                                                                                                                                                                       |  |
| Status                                                                                                                                       | Active                                                                                                                                                                                                                                                                                                                       |  |
| Community Information                                                                                                                        |                                                                                                                                                                                                                                                                                                                              |  |
| Address                                                                                                                                      | 5005 31 Avenue                                                                                                                                                                                                                                                                                                               |  |
| Area                                                                                                                                         | Edmonton                                                                                                                                                                                                                                                                                                                     |  |
| Subdivision                                                                                                                                  | Tawa                                                                                                                                                                                                                                                                                                                         |  |
| City                                                                                                                                         | Edmonton                                                                                                                                                                                                                                                                                                                     |  |
| County                                                                                                                                       | ALBERTA                                                                                                                                                                                                                                                                                                                      |  |
| Province                                                                                                                                     | AB                                                                                                                                                                                                                                                                                                                           |  |
| Postal Code                                                                                                                                  | T6L 6S6                                                                                                                                                                                                                                                                                                                      |  |
| Amenities                                                                                                                                    |                                                                                                                                                                                                                                                                                                                              |  |
| Amenities                                                                                                                                    | Off Street Parking, Detectors Smoke, No Animal Home, No Smoking<br>Home, Parking-Visitor, Security Door                                                                                                                                                                                                                      |  |
| Parking                                                                                                                                      | Stall                                                                                                                                                                                                                                                                                                                        |  |
| Interior                                                                                                                                     |                                                                                                                                                                                                                                                                                                                              |  |
|                                                                                                                                              |                                                                                                                                                                                                                                                                                                                              |  |
| Appliances                                                                                                                                   | Dishwasher-Built-In, Dryer, Fan-Ceiling, Microwave Hood Fan,<br>Oven-Microwave, Refrigerator, Stove-Electric, Washer, Window<br>Coverings                                                                                                                                                                                    |  |
| Appliances<br>Heating                                                                                                                        | Oven-Microwave, Refrigerator, Stove-Electric, Washer, Window                                                                                                                                                                                                                                                                 |  |
|                                                                                                                                              | Oven-Microwave, Refrigerator, Stove-Electric, Washer, Window Coverings                                                                                                                                                                                                                                                       |  |
| Heating                                                                                                                                      | Oven-Microwave, Refrigerator, Stove-Electric, Washer, Window<br>Coverings<br>Baseboard, Natural Gas                                                                                                                                                                                                                          |  |
| Heating<br># of Stories                                                                                                                      | Oven-Microwave, Refrigerator, Stove-Electric, Washer, Window<br>Coverings<br>Baseboard, Natural Gas<br>4                                                                                                                                                                                                                     |  |
| Heating<br># of Stories<br>Stories                                                                                                           | Oven-Microwave, Refrigerator, Stove-Electric, Washer, Window<br>Coverings<br>Baseboard, Natural Gas<br>4<br>4                                                                                                                                                                                                                |  |
| Heating<br># of Stories<br>Stories<br>Has Basement                                                                                           | Oven-Microwave, Refrigerator, Stove-Electric, Washer, Window<br>Coverings<br>Baseboard, Natural Gas<br>4<br>4<br>Yes                                                                                                                                                                                                         |  |
| Heating<br># of Stories<br>Stories<br>Has Basement<br>Basement                                                                               | Oven-Microwave, Refrigerator, Stove-Electric, Washer, Window<br>Coverings<br>Baseboard, Natural Gas<br>4<br>4<br>Yes                                                                                                                                                                                                         |  |
| Heating<br># of Stories<br>Stories<br>Has Basement<br>Basement<br><b>Exterior</b>                                                            | Oven-Microwave, Refrigerator, Stove-Electric, Washer, Window<br>Coverings<br>Baseboard, Natural Gas<br>4<br>4<br>Yes<br>None, No Basement                                                                                                                                                                                    |  |
| Heating<br># of Stories<br>Stories<br>Has Basement<br>Basement<br><b>Exterior</b><br>Exterior                                                | Oven-Microwave, Refrigerator, Stove-Electric, Washer, Window<br>Coverings<br>Baseboard, Natural Gas<br>4<br>4<br>Yes<br>None, No Basement<br>Wood, Vinyl<br>Airport Nearby, Golf Nearby, Playground Nearby, Public Transportation,                                                                                           |  |
| Heating<br># of Stories<br>Stories<br>Has Basement<br>Basement<br><b>Exterior</b><br>Exterior<br>Exterior Features                           | Oven-Microwave, Refrigerator, Stove-Electric, Washer, Window<br>Coverings<br>Baseboard, Natural Gas<br>4<br>4<br>Yes<br>None, No Basement<br>Wood, Vinyl<br>Airport Nearby, Golf Nearby, Playground Nearby, Public Transportation,<br>Schools, Shopping Nearby                                                               |  |
| Heating<br># of Stories<br>Stories<br>Has Basement<br>Basement<br><b>Exterior</b><br>Exterior<br>Exterior Features<br>Roof                   | Oven-Microwave, Refrigerator, Stove-Electric, Washer, Window<br>Coverings<br>Baseboard, Natural Gas<br>4<br>4<br>Yes<br>None, No Basement<br>Wood, Vinyl<br>Airport Nearby, Golf Nearby, Playground Nearby, Public Transportation,<br>Schools, Shopping Nearby<br>Asphalt Shingles                                           |  |
| Heating<br># of Stories<br>Stories<br>Has Basement<br>Basement<br><b>Exterior</b><br>Exterior<br>Exterior Features<br>Roof<br>Construction   | Oven-Microwave, Refrigerator, Stove-Electric, Washer, Window<br>Coverings<br>Baseboard, Natural Gas<br>4<br>4<br>4<br>Yes<br>None, No Basement<br>Wood, Vinyl<br>Airport Nearby, Golf Nearby, Playground Nearby, Public Transportation,<br>Schools, Shopping Nearby<br>Asphalt Shingles<br>Wood, Vinyl<br>Concrete Perimeter |  |
| Heating<br># of Stories<br>Stories<br>Has Basement<br>Basement<br><b>Exterior</b><br>Exterior Features<br>Roof<br>Construction<br>Foundation | Oven-Microwave, Refrigerator, Stove-Electric, Washer, Window<br>Coverings<br>Baseboard, Natural Gas<br>4<br>4<br>4<br>Yes<br>None, No Basement<br>Wood, Vinyl<br>Airport Nearby, Golf Nearby, Playground Nearby, Public Transportation,<br>Schools, Shopping Nearby<br>Asphalt Shingles<br>Wood, Vinyl<br>Concrete Perimeter |  |